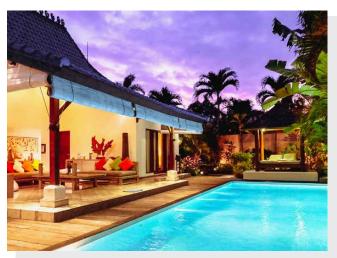

## **Christmas Raffle 2022**

Over \$4,500 worth of prizes

1st Prize: Bali Private Getaway - 7 Nights for 8 Guests (valued at \$3,500)