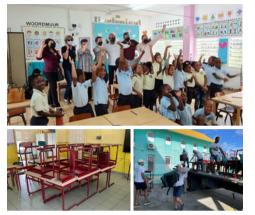

## RC CURAÇAO

Rotary Club of Curaçao (RCC) together with Stichting Help de Schoolkinderen van Curaçao unloaded a 40-foot container with over 360 donated school desks and chairs at recipient school Kolegio Bellefaas Martis. This project was executed in collaboration with Dutch Rotary Clubs of Oldenzaal and Neede. October last year, Rotary Club of Oldenzaal, reached out to Rotary Club of Curaçao to startup this collaborative effort to get good condition secondhand school furniture of the Nutsschool voor basisonderwijs in Oldenzaal, Netherlands, to Curaçao. Rotary Club of Curaçao (RCC) enthusiastically took on the lead of this project, with the brunt of the required monetary contribution and the hands-on unloading of the container. RCC involved both the Rotary Club of Neede, and the Stichting Help de Schoolkinderen van Curaçao, to help with this project. During the tour at Kolegio Bellefaas Martis in Curacao last Thursday, representatives of the organizations involved took notice that this project truly satisfied the urgent need of their 350+ students. It was an excellent collaboration between the Rotary Clubs! Together, ordinary people can achieve extraordinary results!