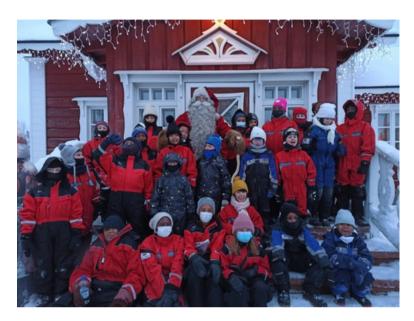

# LOUIS CARLESIMO ACTION WITH THE ROTARY CLUB FORT-DEFRANCE SUD - LAPLAND

Four children from Martinique afflicted with cancer or in remission from the disease travelled to Lapland to meet Santa Claus.

It was The CARLESIMO Association who spearheaded the idea to give hope to more than 100 young people who are ill, through some actions.

ROTARY CLUB Fort-de-France SUD naturally became a part of the initiative and a significant partner for this operation by contributing to the funding and providing winter coats for the children throughout the visit in Lapland.

They came back from Lapland so happy with shining eyes!

All the members of RC Fort de France Sud do their best to perpetuate this kind of action every year with more children.