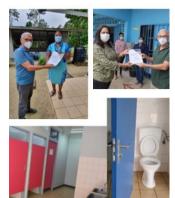

On 27 and 28 of January 2022, the Rotary Club of Paramaribo Residence completed the renovation of the sanitation buildings of the St Benedictus school and the Shri Ganesh school, both primary school in Paramaribo. The renovation included washing and re-painting the building and some minor repairs. The sanitation building of the St Benedictusschool and the Shri Ganesh school were built in 2011 and 2014 through joint projects of the Rotary Club of Paramaribo Residence with foreign Rotary clubs. Years after the commissioning, these sanitation buildings are kept in a neat condition due to diligent housekeeping of the school, only requiring some minor repairs and a paintjob.