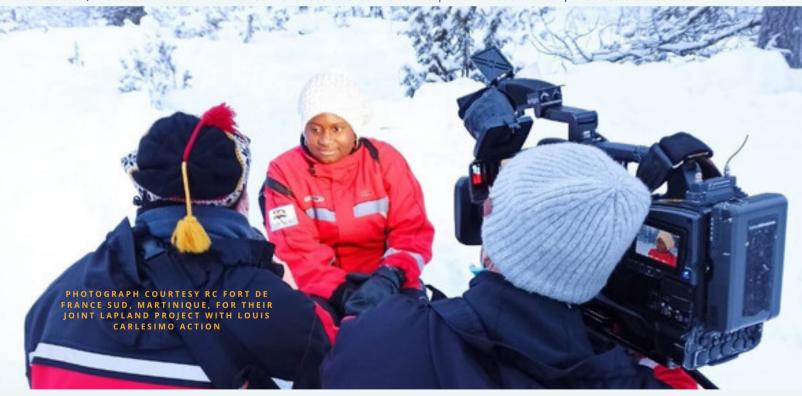

# LOUIS CARLESIMO ACTION WITH THE ROTARY CLUB FORT-DEFRANCE SUD - LAPLAND

Four children from Martinique afflicted with cancer or in remission from the disease travelled to Lapland to meet Santa Claus.

It was The CARLESIMO Association who spearheaded the idea to give hope to more than 100 young people who are ill, through some actions.

ROTARY CLUB Fort-de-France SUD naturally became a part of the initiative and a significant partner for this operation by contributing to the funding and providing winter coats for the children throughout the visit in Lapland.

They came back from Lapland so happy with shining eyes!

All the members of RC Fort de France Sud do their best to perpetuate this kind of action every year with more children.