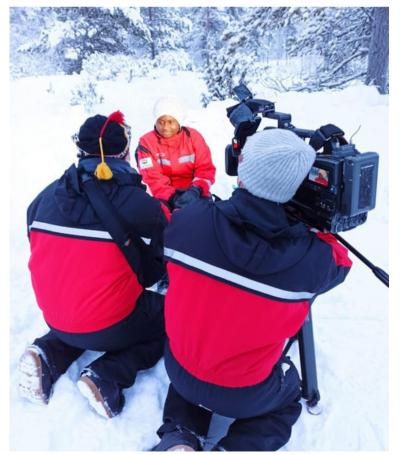

# LOUIS CARLESIMO ACTION WITH THE ROTARY CLUB FORT-DEFRANCE SUD - LAPLAND

Four children from Martinique afflicted with cancer or in remission from the disease travelled to Lapland to meet Santa Claus.

It was The CARLESIMO Association who spearheaded the idea to give hope to more than 100 young people who are ill, through some actions.

ROTARY CLUB Fort-de-France SUD naturally became a part of the initiative and a significant partner for this operation by contributing to the funding and providing winter coats for the children throughout the visit in Lapland.

They came back from Lapland so happy with shining eyes!

All the members of RC Fort de France Sud do their best to perpetuate this kind of action every year with more children.