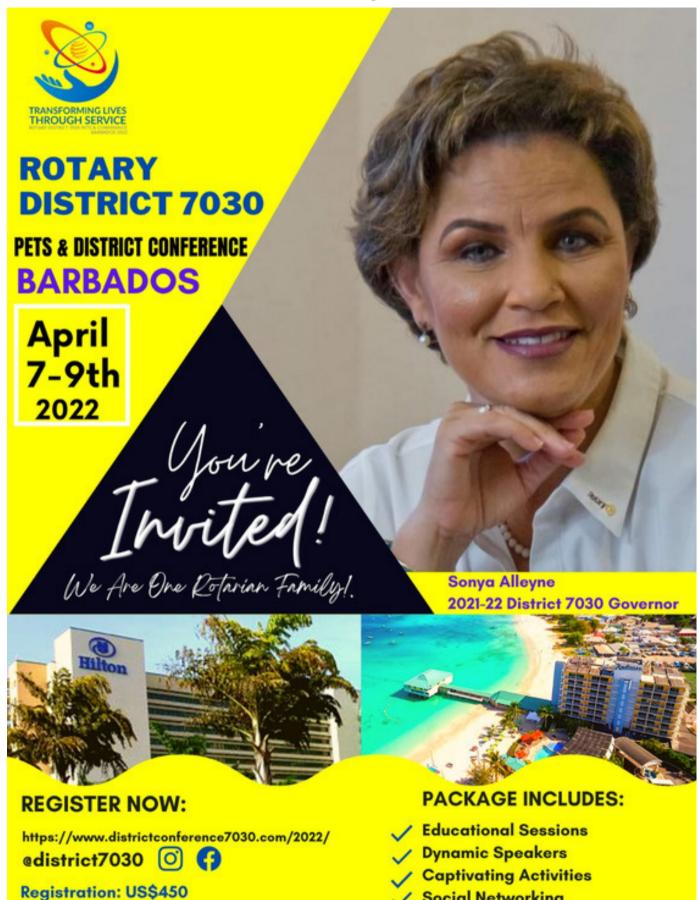

#### Rotary District 7030: P.E.T.S. & Conference 2022 Barbados

The 2022 Conference is gearing up to be our first in-person District Conference in three years, but with a twist! PETS Registration: US\$75, Early Bird Conference Registration: US\$395 until December 31, 2021, Regular Registration: US\$450 until February 28, 2022, Late Registration: US\$500, Conference Registration closes on March 15, 2022. There will also be a virtual registration fee per club which will permit the club members wishing to attend virtually, access to the conference. Additional details will be shared with your clubs.