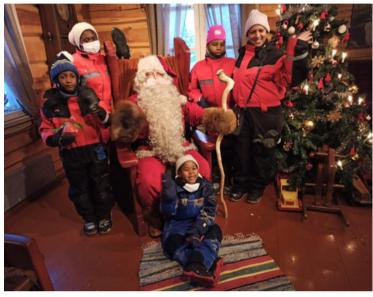

# LOUIS CARLESIMO ACTION WITH THE ROTARY CLUB FORT-DEFRANCE SUD - LAPLAND

Four children from Martinique afflicted with cancer or in remission from the disease travelled to Lapland to meet Santa Claus.

It was The CARLESIMO Association who spearheaded the idea to give hope to more than 100 young people who are ill, through some actions.

ROTARY CLUB Fort-de-France SUD naturally became a part of the initiative and a significant partner for this operation by contributing to the funding and providing winter coats for the children throughout the visit in Lapland.

They came back from Lapland so happy with shining eyes!

All the members of RC Fort de France Sud do their best to perpetuate this kind of action every year with more children.