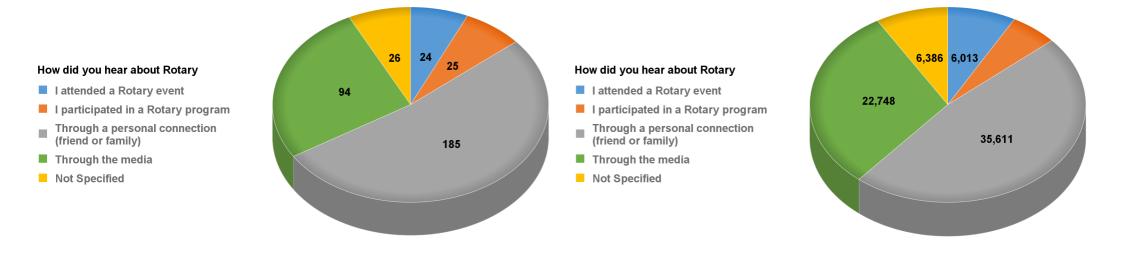

Submitted between 01-Jan-2013 and 29-Sep-2019

District 5495

My district

Worldwide

Personal data on this report should be used for authorized Rotary purposes only. By accessing this data, you agree to abide by Rotary's Data Use Policy.

Data as of: 29 September 2019 Page 1 of 5 PMP00011D.1902

Submitted between 01-Jan-2013 and 29-Sep-2019

District 5495