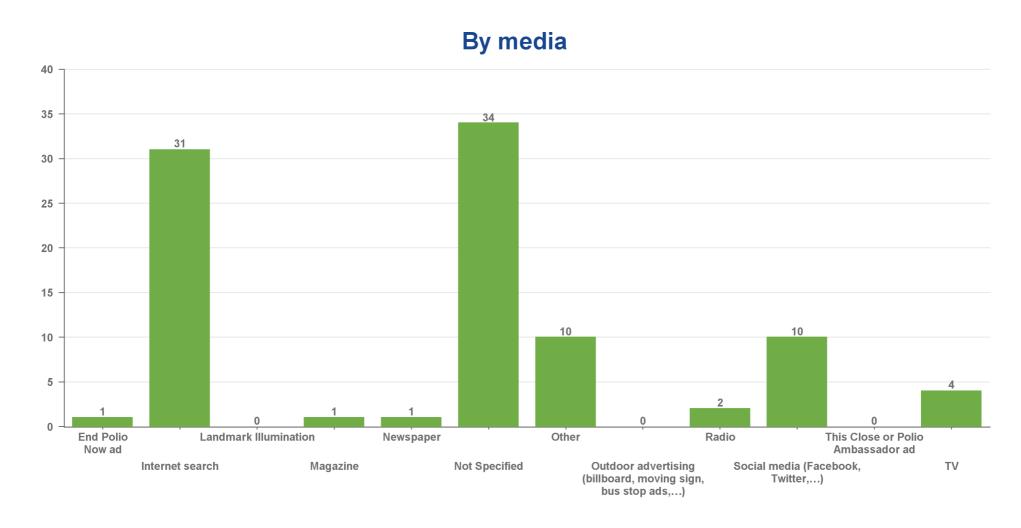

1D.1902



Submitted between 01-Jan-2013 and 29-Sep-2019

District 5495

# **Country (United States)**



Data as of: 29 September 2019 Page 2 of 5 PMP00011D.1902



Submitted between 01-Jan-2013 and 29-Sep-2019

#### District 5495



Personal data on this report should be used for authorized Rotary purposes only. By accessing this data, you agree to abide by Rotary's Data Use Policy.

Data as of: 29 September 2019 Page 3 of 5 PMP00011D.1902



Submitted between 01-Jan-2013 and 29-Sep-2019

### District 5495





Personal data on this report should be used for authorized Rotary purposes only. By accessing this data, you agree to abide by Rotary's Data Use Policy.

Data as of: 29 September 2019 Page 4 of 5 PMP00011D.1902



Submitted between 01-Jan-2013 and 29-Sep-2019

#### District 5495



Data as of: 29 September 2019 Page 5 of 5 PMP00011D.1902