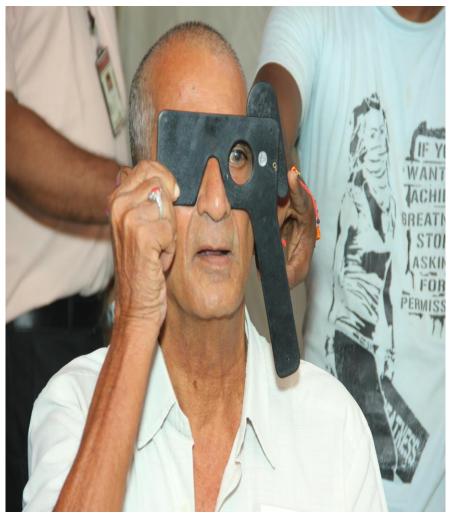

## Screening Procedure

80 Year Satyavathi - Patient

### **Further Examinations**

Monitoring

Measuring Intra Ocular Pressure