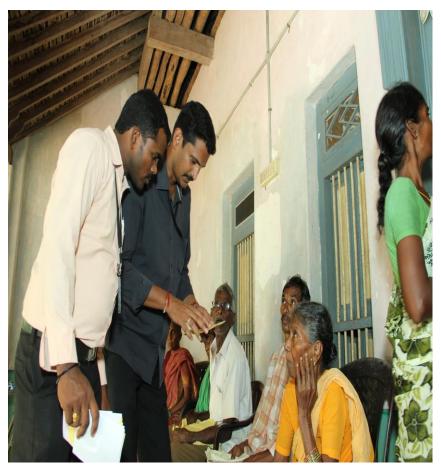

MATCHED \$.50/1\$ &/or



• \$1.00 / \$1.00

# ANNUAL CHRYSANTHEMUMS'(MUMS') CAMPAIGN





C\$18,000.00

#### **GLOBAL GRANTS**

- (1)GG: KAKINADA (C\$8,312)
- MANJARI SANKURATHRI FOUNDATION



- (2) GG: PHILIPPINES (\$5,069)
- FONDATION COUP de COEUR



#### India: Patiala / Kakinada



### Global Grant: Kakinada, India

Rotary Club West Ottawa: US\$ 1,365

• MSMF: 6,345

• RC Kakinada: 100

• Total Cash <u>7,810</u>

• DDF 7040: 6,500

• DDF 3020: 4,900

• Total DDF: <u>11,400</u>

• World Fund Match: 15,150

• Total Grant: <u>34,050</u>

## Srikiran Institute of Ophthalmology Kakinada, India



## Screening Procedure

80 Year Satyavathi - Patient







### **Further Examinations**

Monitoring

Measuring Intra Ocular Pressure



### Heading to the Srikiran Institute

**Counseling** 







## Dr. Mahaindraker Cataract Surgery



## Operated Patients Happily Go Home



## The gift of Sight!

#### **PROCEDURE**

- ☐ 240 Health Workers (Area) trained – identify eye problems
- 20 nurses trained to identify cataract patience

#### **Wonders of EYESIGHT!**



## PEDRO/SAN ANTONIO SUSTAINABLE WATER PROJECT



## San Pedro/San Antonio Sustainable Water Project

- Host: San Pedro South
- International: RC Lakewood Ranch
  - Financial Partners

District 6960

RC Sarasota RC West Ottawa

FONDATION COUP DE C

District 7040

RC Fort Myers

## Funding

#### • TOTAL COST \$75,741

| Cash | Lakewood Ranch -    | \$ 500.00       |                       |
|------|---------------------|-----------------|-----------------------|
|      | Sarasota Bay -      | 100.00          |