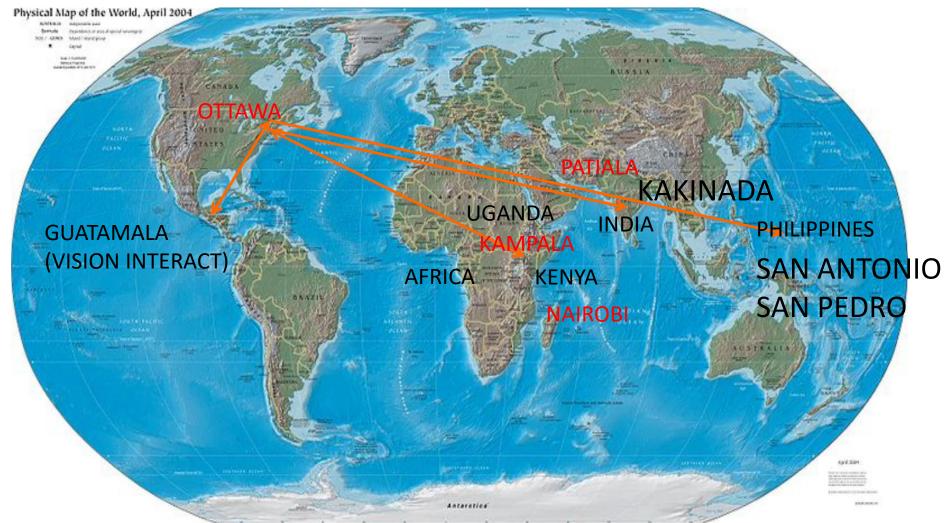

#### India: Patiala / Kakinada

### Global Grant: Kakinada, India

Rotary Club West Ottawa: US\$ 1,365

• MSMF: 6,345

• RC Kakinada: 100

• Total Cash <u>7,810</u>

• DDF 7040: 6,500

• DDF 3020: 4,900

• Total DDF: <u>11,400</u>

• World Fund Match: 15,150

• Total Grant: <u>34,050</u>