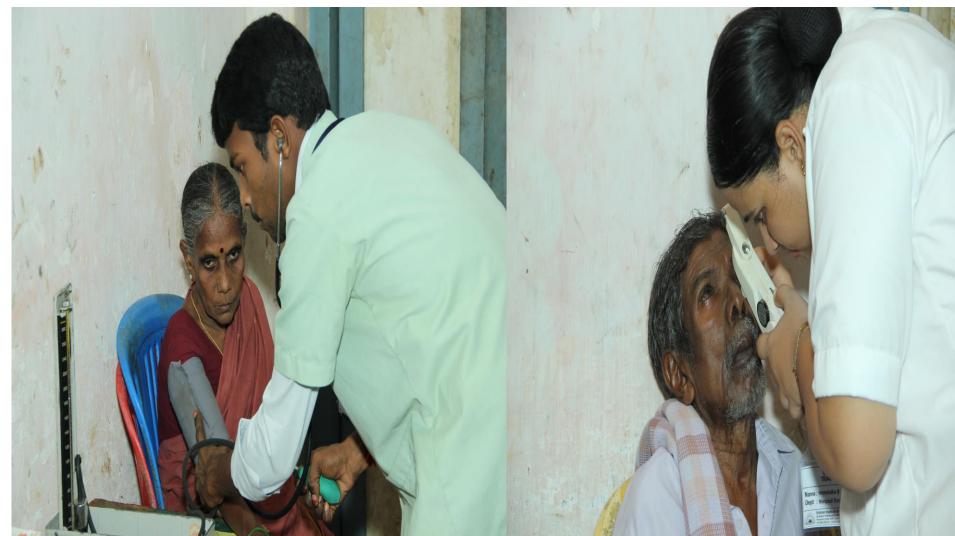

### **Further Examinations**

Monitoring

Measuring Intra Ocular Pressure

#### **PROCEDURE**

- ☐ 240 Health Workers (Area) trained – identify eye problems
- 20 nurses trained to identify cataract patience