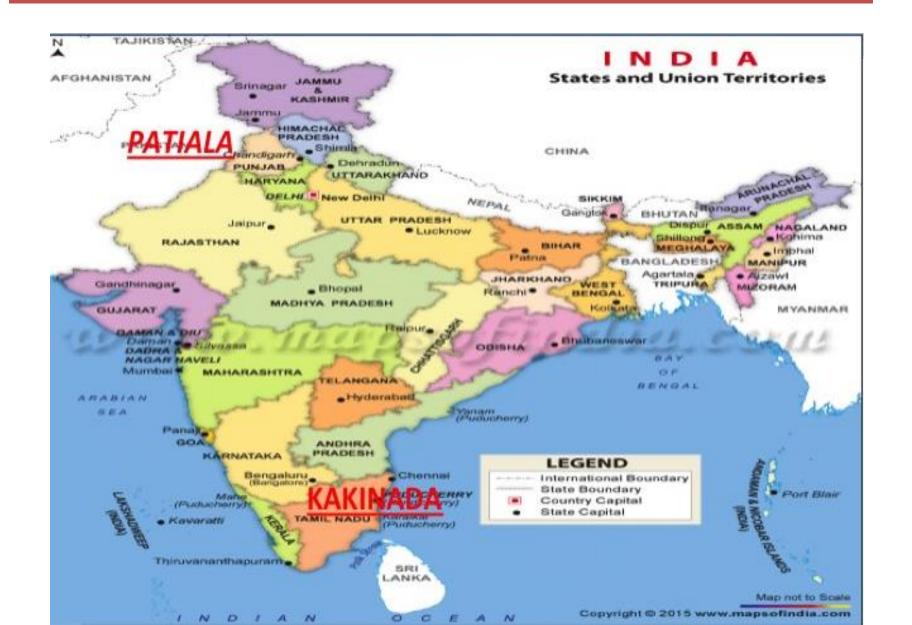

#### India: Patiala / Kakinada

### Global Grant: Kakinada, India

Rotary Club West Ottawa: US\$ 1,365

• MSMF: 6,345

• RC Kakinada: 100

• Total Cash <u>7,810</u>

• DDF 7040: 6,500

• DDF 3020: 4,900

• Total DDF: <u>11,400</u>