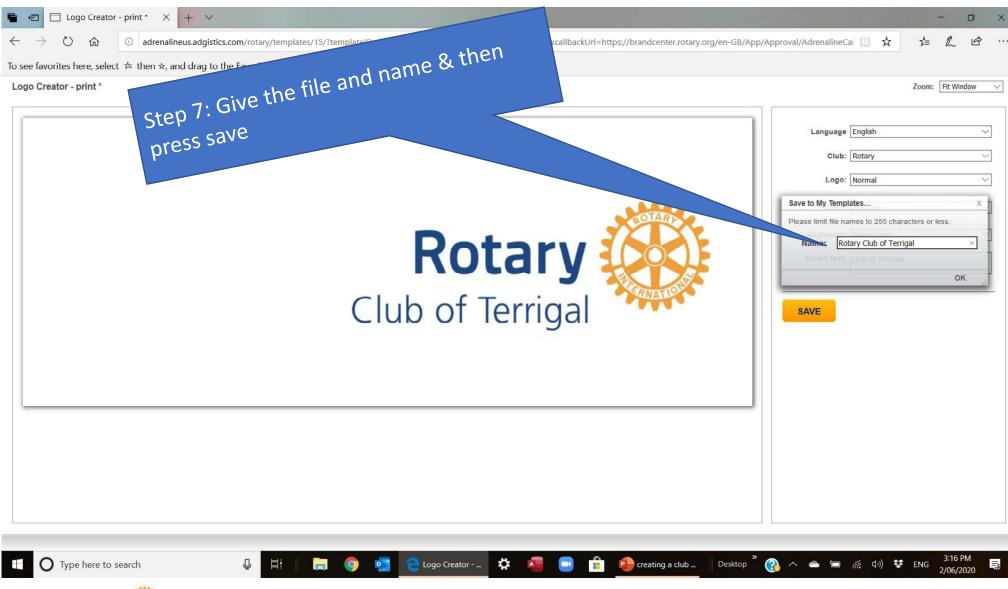

## Criteria to select

- Select whether its for Rotary / Rotaract / Interact
- Select if you want a normal logo (with the words "Rotary International" within the wheel or a simplified version (usually for social media and embroidery)
- Select the colour you want Full colour (blue and gold), all blue, all black or all white
- Select the alignment of your club name (preferred option is below the word "Rotary"
- Type your club name (click on the template to type)
- Save your work (give the file a name) then press ok.