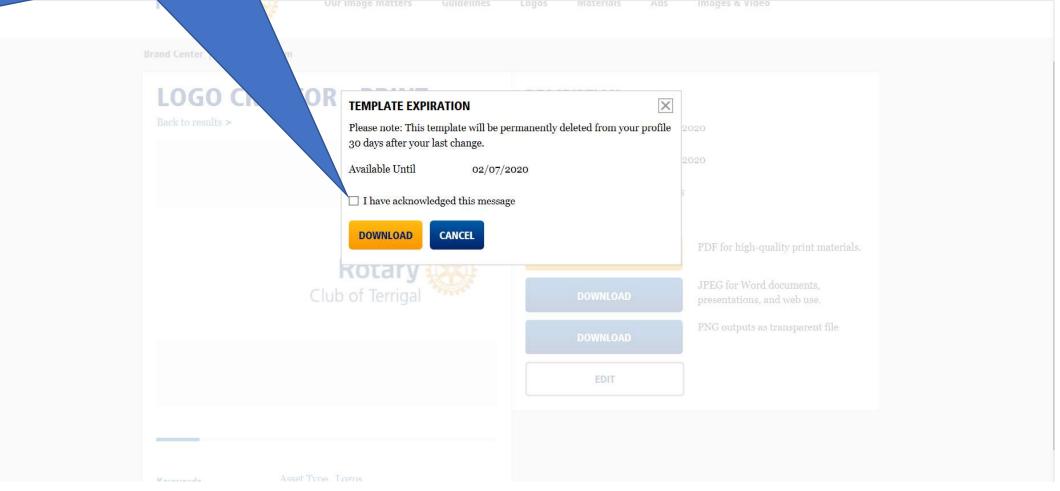

Step 10: Tick the box to acknowledge that the template will be deleted after 30 en-GB/App/Approval/Adaptation/Details/36b6b9af-33ff-4f70-bfba-137b8eeea1c5 s Bar folder. Or import from another browser. Import favorites days