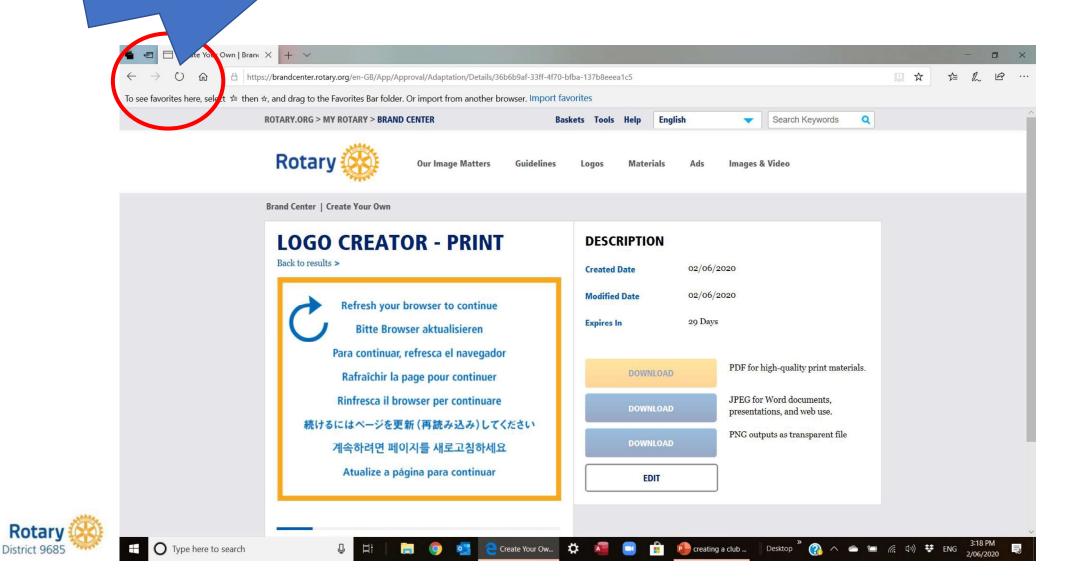

#### Step 8: Refresh your screen

## Step 9: Decide what type of file you want

- I usually select PNG as this is a transparent file which means there is no white box around the logo when you use it on a flyer etc.
- Hint: you may need to refresh your screen more than once to bring up the PNG option.
- Press download on the appropriate box