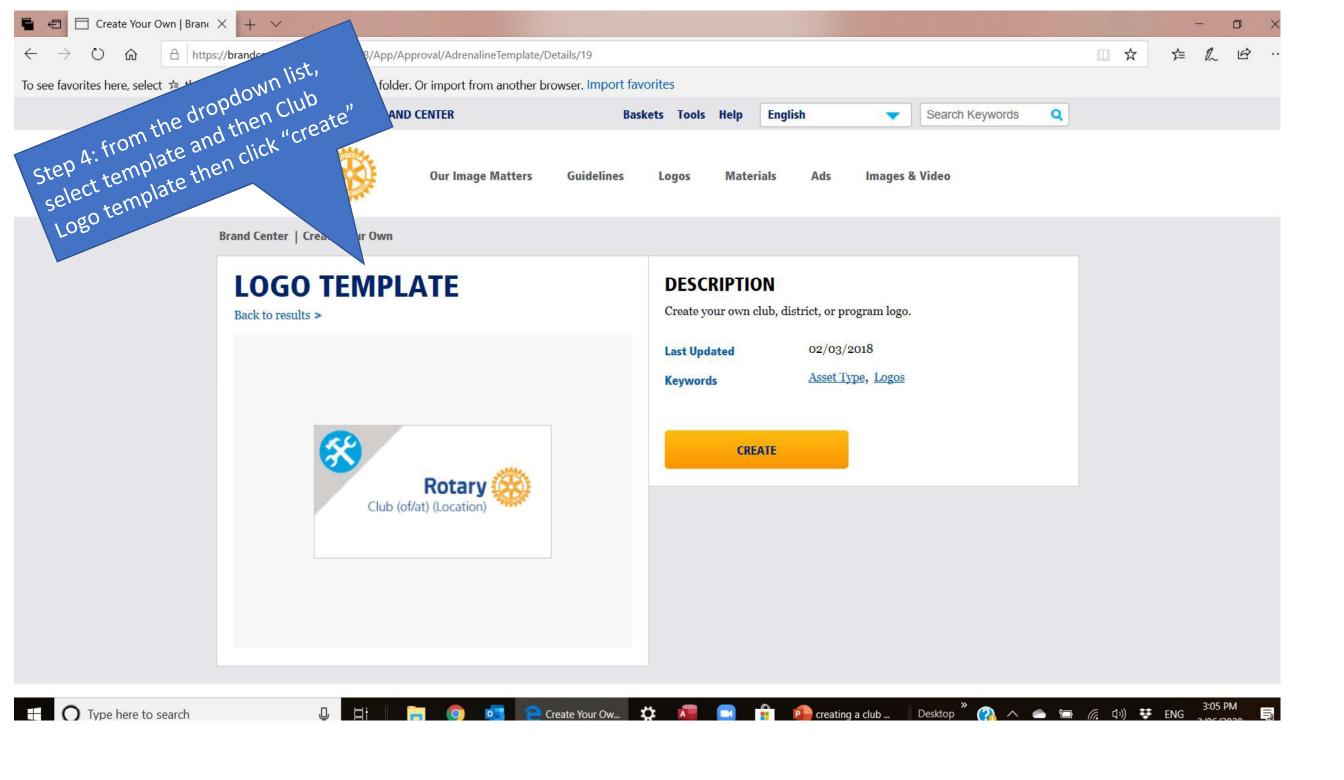

#### Select your criteria:

Step 5: from the dropdown list, select the criteria of your logo

## Criteria to select

- Select whether its for Rotary / Rotaract / Interact
- Select if you want a normal logo (with the words "Rotary International" within the wheel or a simplified version (usually for social media and embroidery)
- Select the colour you want Full colour (blue and gold), all blue, all black or all white
- Select the alignment of your club name (preferred option is below the word "Rotary"
- Type your club name (click on the template to type)
- Save your work (give the file a name) then press ok.