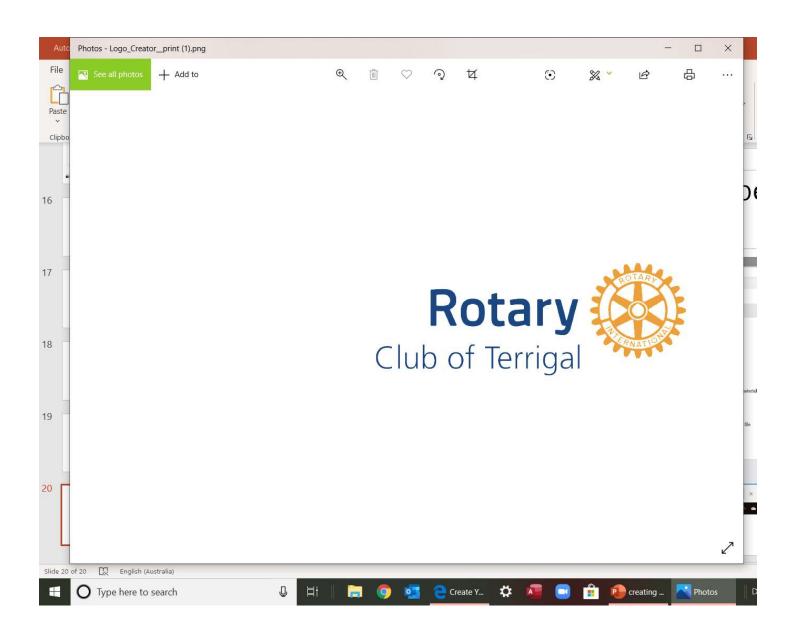

Step 11: Click to download and then open the file or save to you computer

• The result ....

Asset Details | Brand Center (rotary.org)