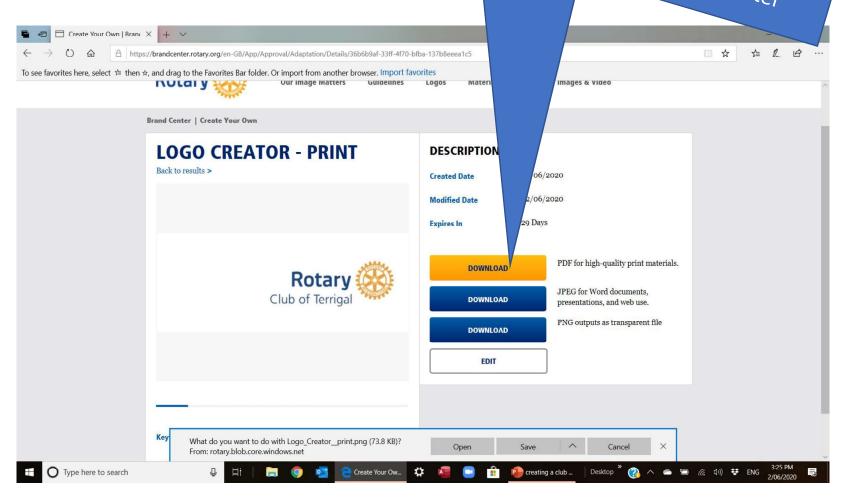

Step 11: Click to download and then open the file or save to you computer

• The result ....

Asset Details | Brand Center (rotary.org)