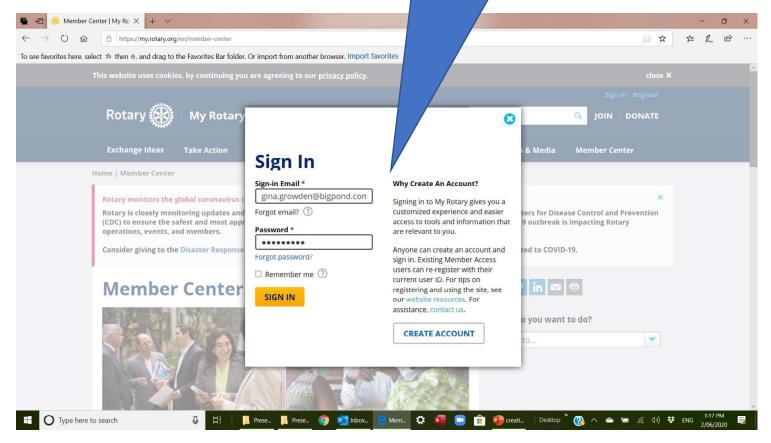

# Creating a compliant Club Logo

An easy step by step guide to creating a **compliant** Rotary Club logo using the templates in the Brand Centre

at www.rotary.org

Step 1: Go to the RI Website

- Go to Member Centre
  - Sign in or create an account if you don't have one