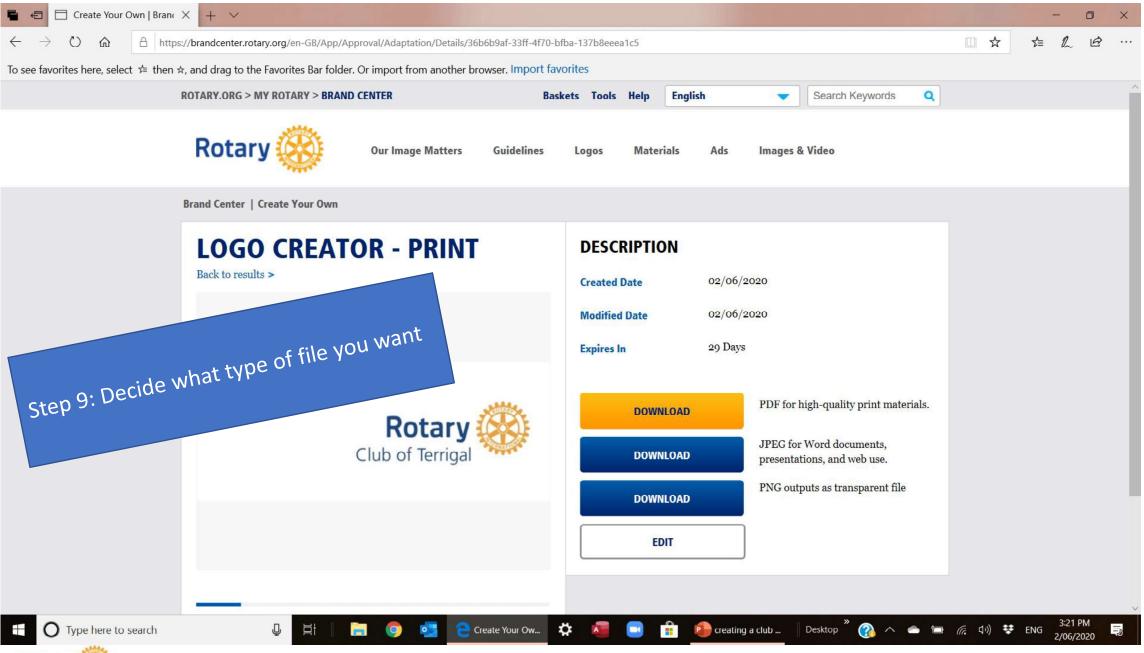

## Step 9: Decide what type of file you want

- I usually select PNG as this is a transparent file which means there is no white box around the logo when you use it on a flyer etc.
- Hint: you may need to refresh your screen more than once to bring up the PNG option.
- Press download on the appropriate box