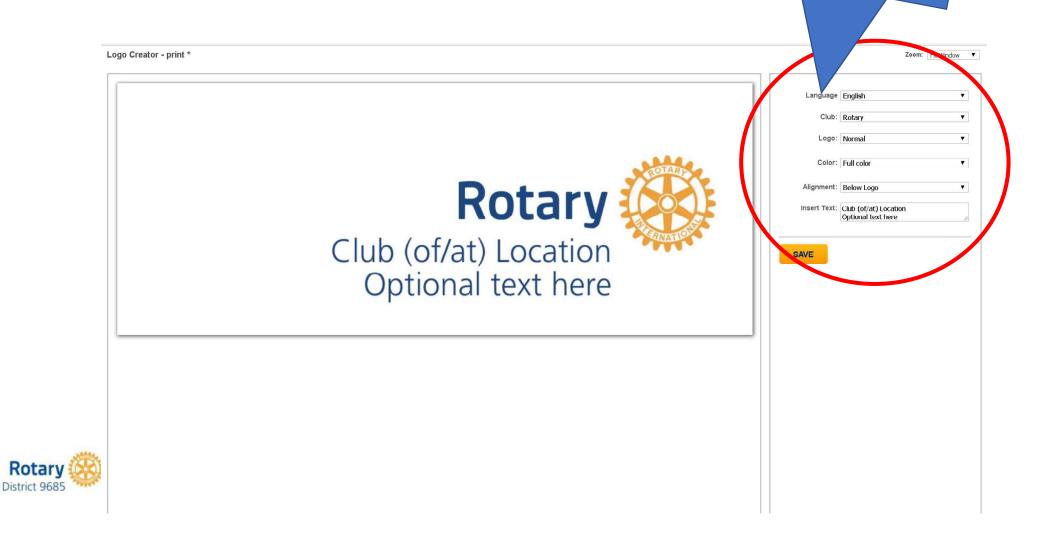

## Criteria to select

- Select whether its for Rotary / Rotaract / Interact
- Select if you want a normal logo (with the words "Rotary International" within the wheel or a simplified version (usually for social media and embroidery)
- Select the colour you want Full colour (blue and gold), all blue, all black or all white
- Select the alignment of your club name (preferred option is below the word "Rotary"
- Type your club name (click on the template to type)
- Save your work (give the file a name) then press ok.