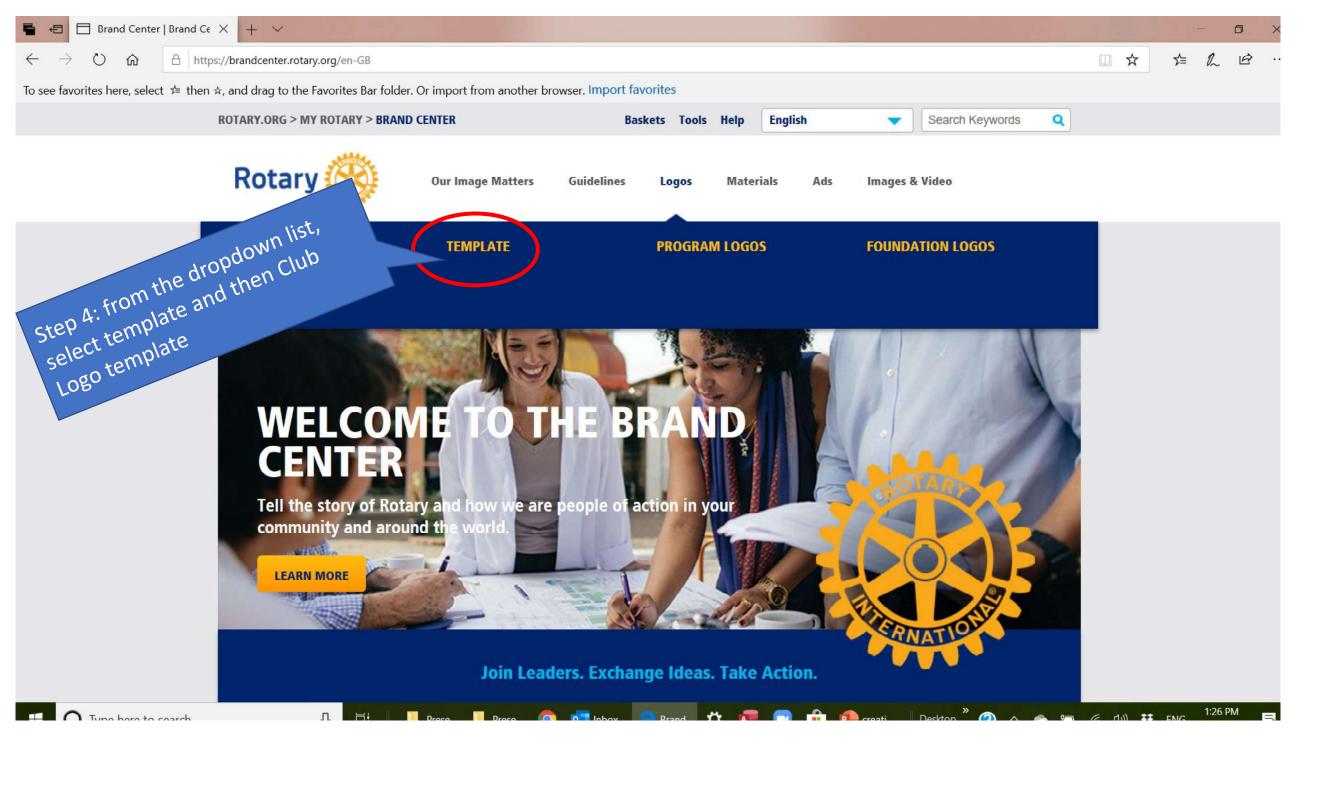

#### Select your criteria:

Step 5: from the dropdown list, select the criteria of your logo

## Criteria to select

- Select whether its for Rotary / Rotaract / Interact
- Select if you want a normal logo (with the words "Rotary International" within the wheel or a simplified version (usually for social media and embroidery)
- Select the colour you want Full colour (blue and gold), all blue, all black or all white
- Select the alignment of your club name (preferred option is below the word "Rotary"
- Type your club name (click on the template to type)
- Save your work (give the file a name) then press ok.