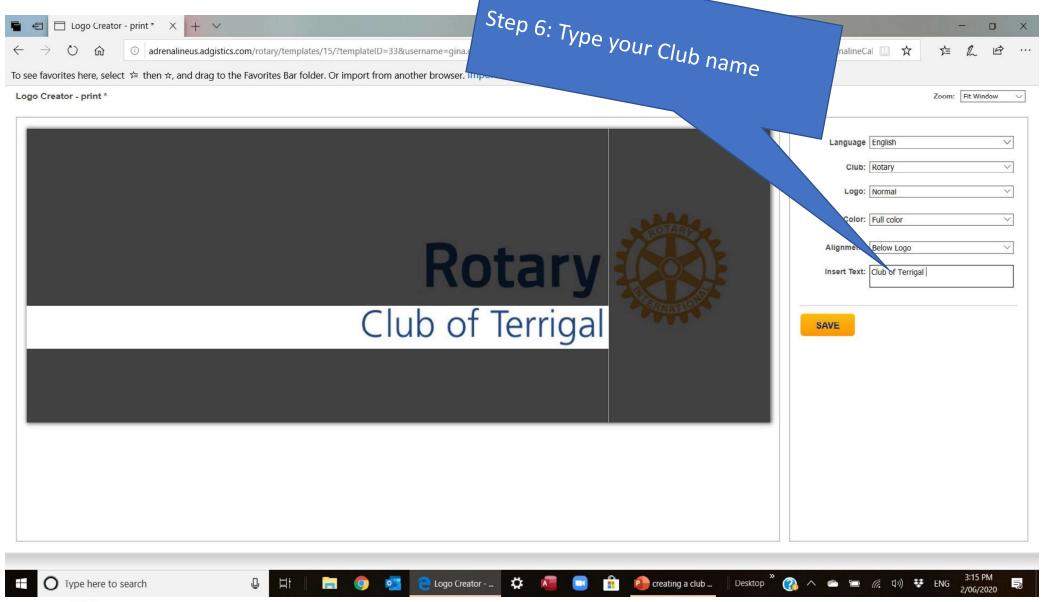

## Criteria to select

- Select whether its for Rotary / Rotaract / Interact
- Select if you want a normal logo (with the words "Rotary International" within the wheel or a simplified version (usually for social media and embroidery)
- Select the colour you want Full colour (blue and gold), all blue, all black or all white
- Select the alignment of your club name (preferred option is below the word "Rotary"
- Type your club name (click on the template to type)
- Save your work (give the file a name) then press ok.