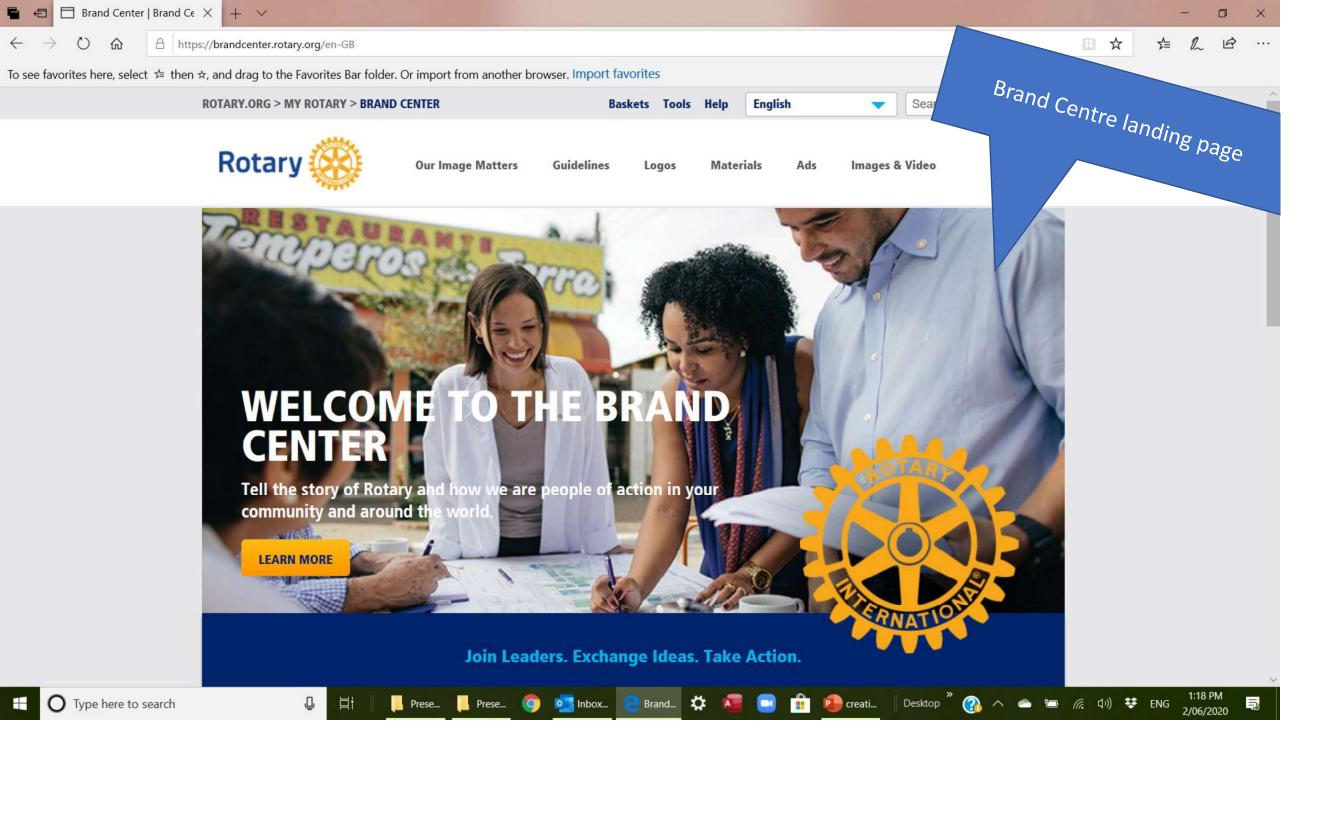

# Creating a compliant Club Logo

An easy step by step guide to creating a **compliant** Rotary Club logo using the templates in the Brand Centre

at www.rotary.org

Step 1: Go to the RI Website

- Go to Member Centre
  - Sign in or create an account if you don't have one

Step 2 Go to the Brand Centre – in the member centre of rotary.org