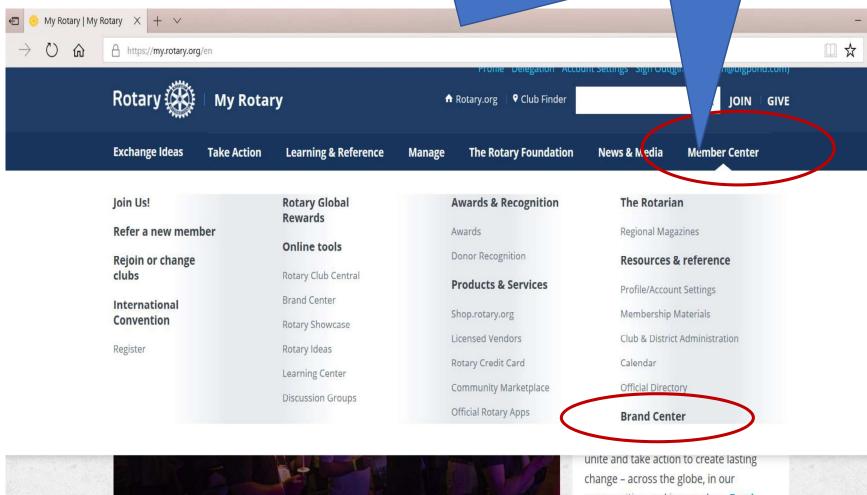

Step 2 Go to the Brand Centre – in the member centre of rotary.org

#### Rotary International Website – rotary.org

change – across the globe, in our communities, and in ourselves. Read more on our strategic plan >