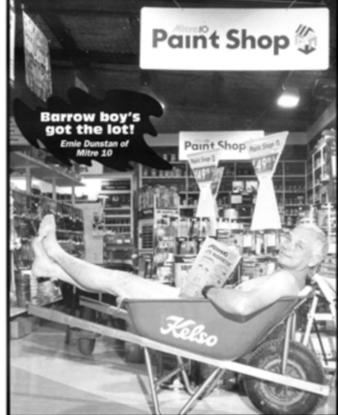

### A toast to Ernie, what an achiever. Your mates in Richmond Rotary.

Ernie in the wheelbarrow – contrary to everyone saying that he was in the nuddy in the barrow, I have it on good authority that he had his duds on!

Copy and Paint Shop Pic from John Killen.

26.7.1944-29.12.2021

SOME OF THE MEMBERS ERNIE BROUGHT INTO THE RICHMOND CLUB