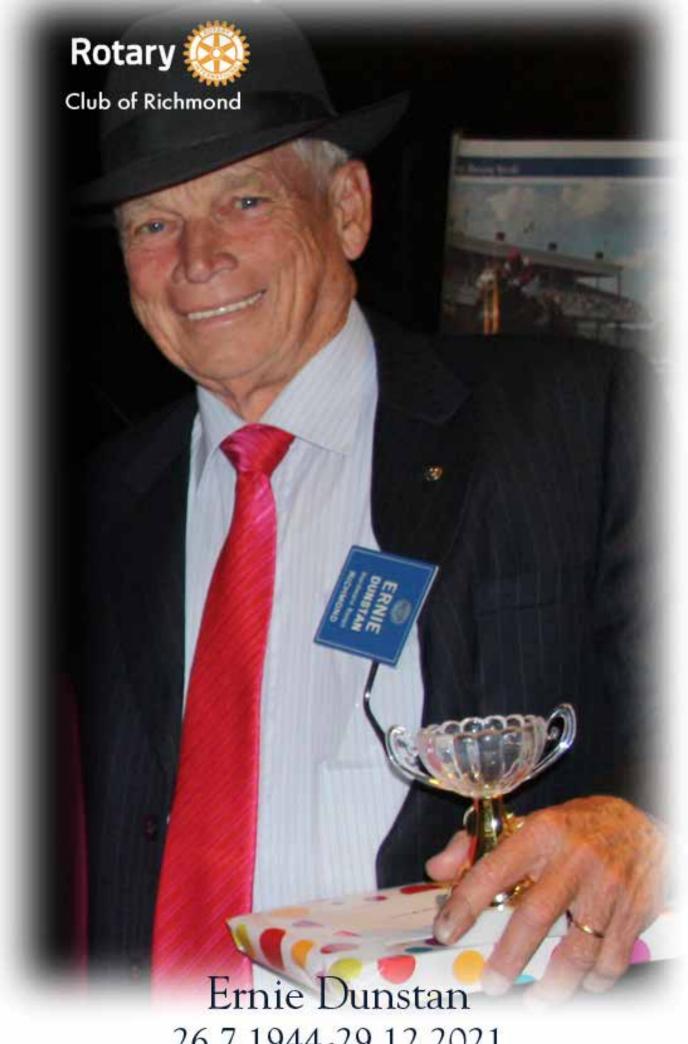

Copy and Paint Shop Pic from John Killen.

26.7.1944-29.12.2021

SOME OF THE MEMBERS ERNIE BROUGHT INTO THE RICHMOND CLUB