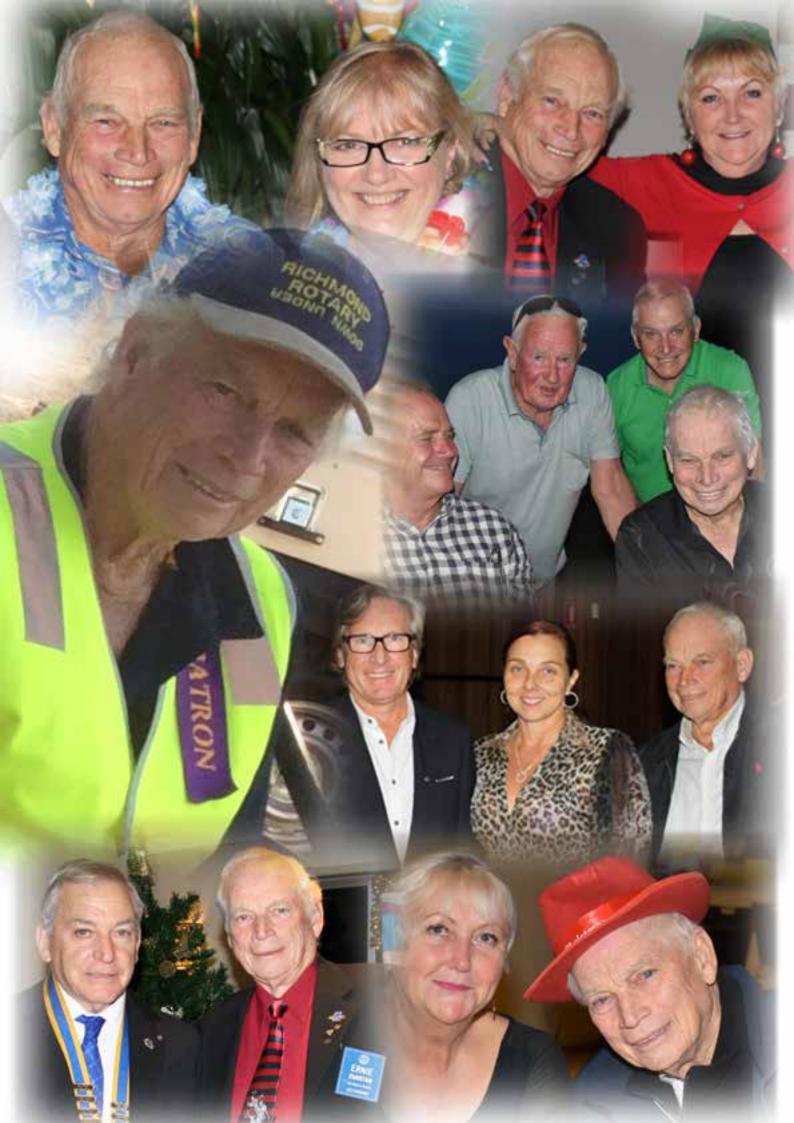

### A toast to Ernie, what an achiever. Your mates in Richmond Rotary.

Ernie in the wheelbarrow – contrary to everyone saying that he was in the nuddy in the barrow, I have it on good authority that he had his duds on!