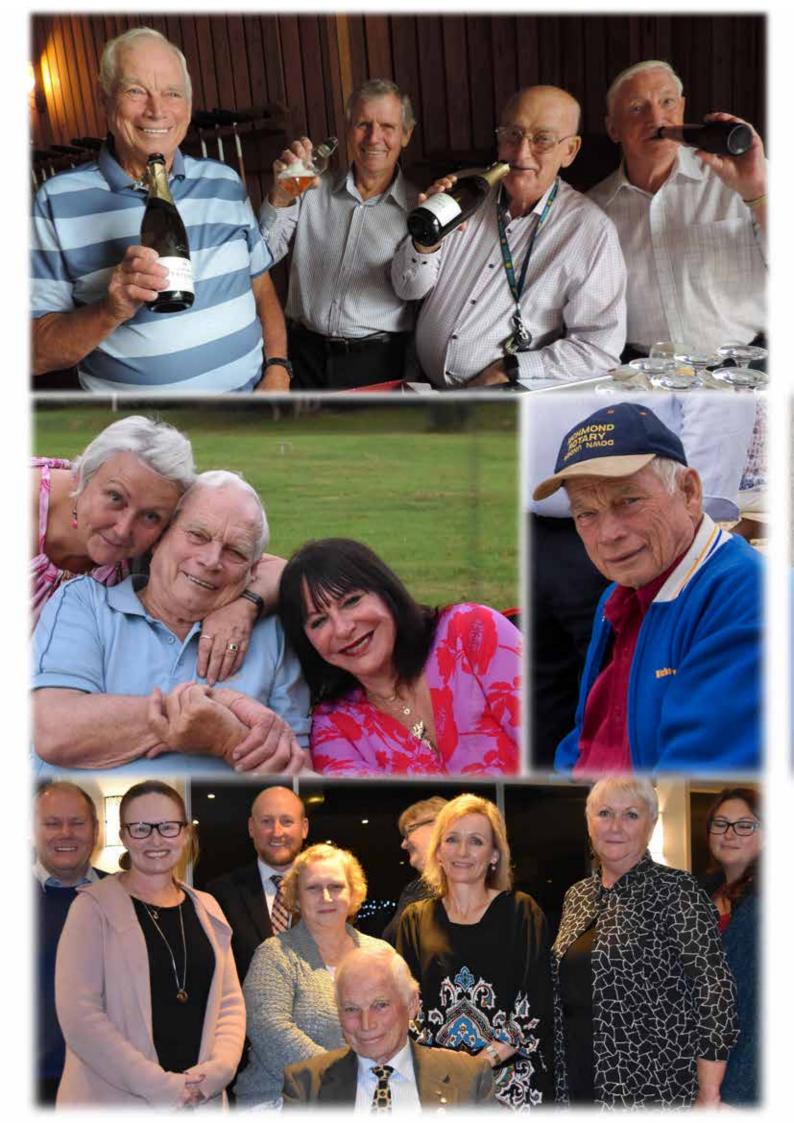

### A toast to Ernie, what an achiever. Your mates in Richmond Rotary.

Ernie in the wheelbarrow – contrary to everyone saying that he was in the nuddy in the barrow, I have it on good authority that he had his duds on!