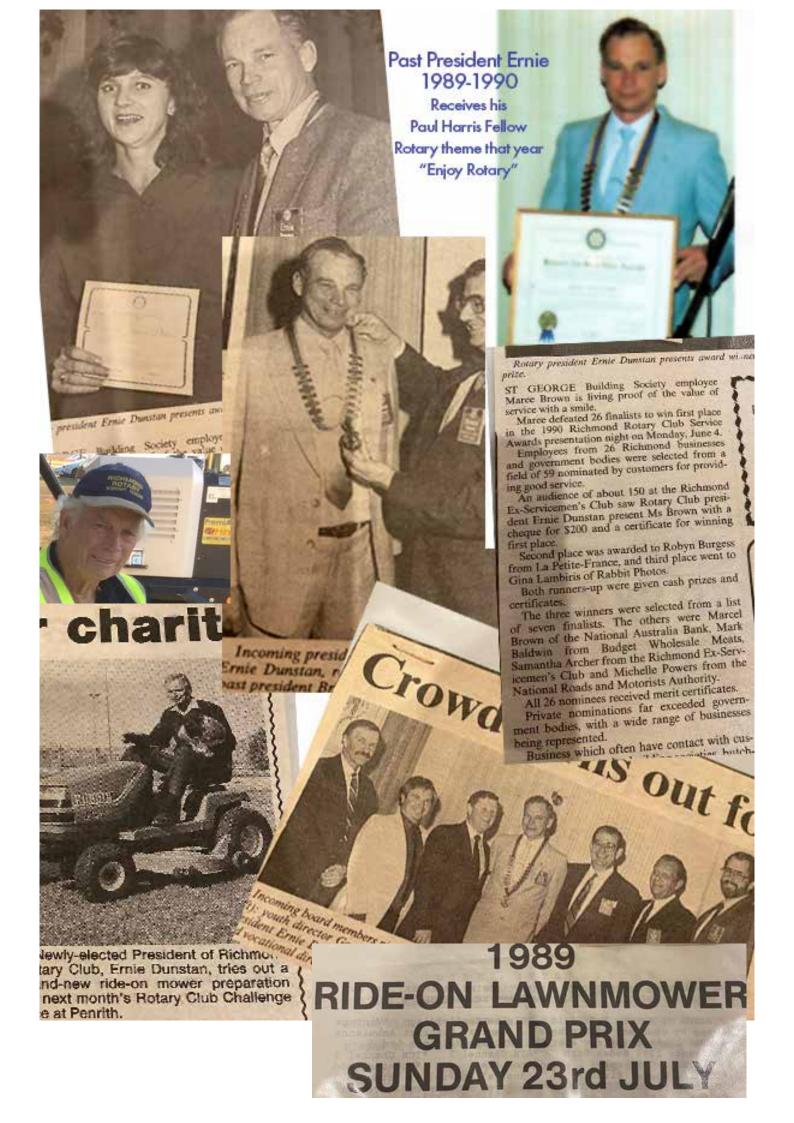

You are unique, highly thanked and greatly appreciated for what you have achieved.

Just some highlights:

- Inducted into Rotary 12th March,1984 nominated and sponsored by Bruce Thorne
- Converted a second-hand caravan into our Rotary Catering Van in 1985, the forerunner of the Rotary Kiosk at the Showground.
- Past President of Hawkesbury District Agricultural Association
- 2019 made Honorary Patron of the HDAA
- Free Mason, Windsor Masonic Lodge
- Volunteer fireman, Windsor and Richmond Fire Brigades
- Richmond Rotary President 1989-1990
- Raised over \$100,000 for Camp Quality in the Bush Bash car trials
- Awarded Rotary's Paul Harris Fellowship,
   and for ongoing service, the Rotary Sapphire Pin.
- Successful businessman.