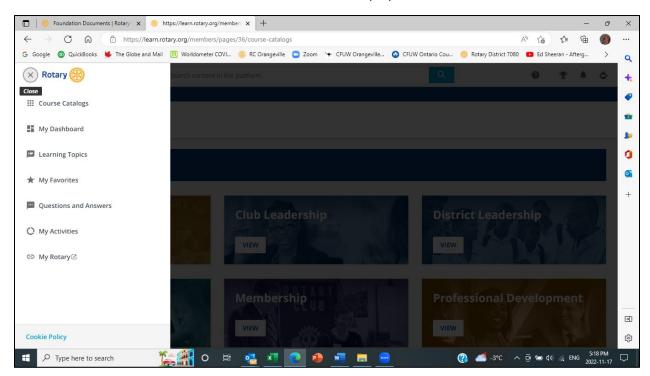

16. Click on the User Menu bars. The User Menu will be displayed.

17. From the User Menu, click on My Dashboard. Your courses and learning plan will be displayed.

18. Select the course you wish to continue.