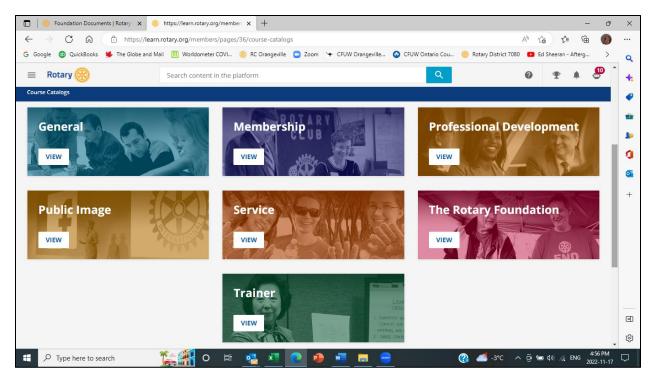

8. Courses for the selected topic will be displayed. You can search for a specific course by entering the course title in the Search field.

9. Courses containing the search item will be displayed.

| 🔲 🔋 Foundation Documents   Rotary 🗆 🗙                    | 🛞 https://learn.rotary.org/members 🗙        | +                                         |                      |                                    | - ć            | ×        |
|----------------------------------------------------------|---------------------------------------------|-------------------------------------------|----------------------|------------------------------------|----------------|----------|
| $\leftarrow$ $\rightarrow$ C $\widehat{}$ https:/        | //learn.rotary.org/members/learn/catalog    | /view/69?ctldoc-catalog-0=se-"Grant%20Man | agement"             | A* to                              | r 🕀 📢          |          |
| G Google 🚳 QuickBooks 👾 The Globe                        | and Mail 🛄 Worldometer COVI 🛞 RC            | Orangeville 🧧 Zoom 😽 CFUW Orangeville     | 🚱 CFUW Ontario Cou 🌘 | 🛞 Rotary District 7080 🛛 🗈 Ed Shee | ran - Afterg 🔉 | Q        |
| = Rotary 🛞                                               | Search content in the platform              | 1                                         | Q                    | 0 1                                | e 🔺 🧶          | <b>+</b> |
| Back Course Catalogs > Course C                          | Catalogs > The Rotary Foundation            |                                           |                      |                                    |                |          |
| The Rotary Foundation                                    | ı                                           |                                           |                      |                                    |                | •        |
|                                                          | Sea                                         | arch                                      |                      |                                    |                | 0        |
| CATEGORIES = FILTERS                                     | Grant Management X                          | 2)                                        |                      | CARDS - NAME                       | EA-Z 👻         |          |
| 3 items                                                  |                                             |                                           |                      |                                    |                | 0        |
|                                                          |                                             |                                           |                      |                                    |                | +        |
| District International Service<br>Committee Intermediate | Grant Management<br>Recertification 2022-23 | Grant Management Seminar                  |                      |                                    |                |          |
| 6 courses   2h 30m                                       | EN   30m 00s ★ 5.0                          | 10 courses 3h 10m                         |                      |                                    |                | •        |
| Learning Plan                                            | E-Learning                                  | Learning Plan                             |                      |                                    |                |          |
|                                                          |                                             |                                           |                      |                                    | 5-04-04        | چې<br>چې |
| Type here to search                                      | 🎼 🖷 O 🛱 🛃                                   | <u>i 🗶 🕘 📠 🧧</u>                          |                      | 🗿 🚅 -3°ር 🔨 🤠 🕼                     | ENG 2022-11-   | , □      |