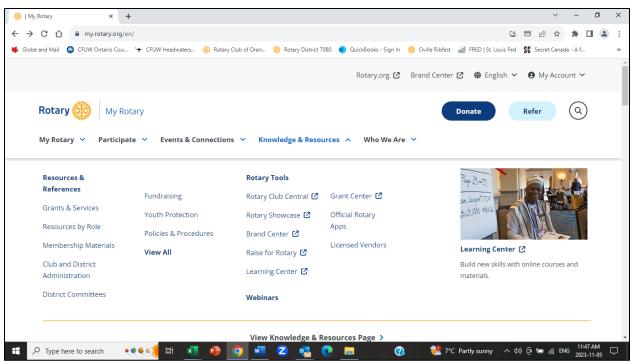

4. Enter your email address and password and click on the Sign in button. The My Rotary screen is displayed.

6. Under Rotary Tools, click on Learning Center. The Learning Center course catalogs are displayed by topic. One of the topics is The Rotary Foundation. If you wish to resume a course, you have

5. Click on the chevron beside Knowledge & Resources.

7. Select the topic you would like to see courses for. For Foundation courses including the Grant Management Seminar and Grant Management Recertification, click VIEW under The Rotary Foundation. The Foundation courses will be displayed.