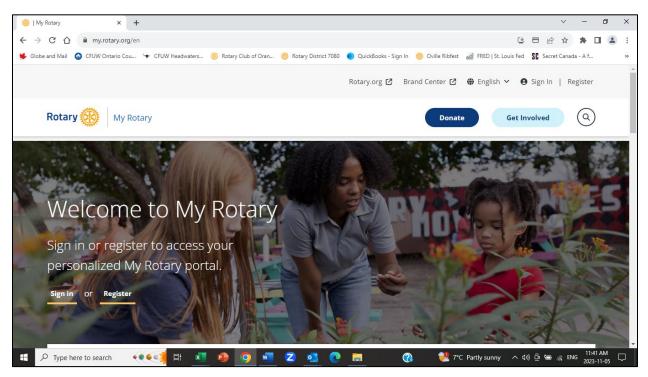

## 2. Click on MY ROTARY.

## 3. Click on SIGN IN TO MY ROTARY.

| 🛞   My Rotary                                 | × +                                  |                                                                                                                    | ~ -              | ٥                | × |
|-----------------------------------------------|--------------------------------------|--------------------------------------------------------------------------------------------------------------------|------------------|------------------|---|
| $\leftrightarrow$ $\rightarrow$ C $\triangle$ | my.rotary.org/en/login               |                                                                                                                    | 2 🖈 🗯 🛙          | 3                | : |
| 븆 Globe and Mail                              | 🚱 CFUW Ontario Cou 😉 CFUW Headwaters | 🛞 Rotary Club of Oran 🛞 Rotary District 7080 🌒 QuickBooks - Sign In 🛞 Oville Ribfest 📈 FRED   St. Louis Fed  💲 Sec | ret Canada - A f |                  | * |
|                                               |                                      | Rotary.org 🗷 🛛 Brand Center 🖄 🌐 English 🗸 🕒 Sign Ir                                                                | n   Register     |                  | Î |
| Rotar                                         | y 🛞 My Rotary                        | Donate Get Involved                                                                                                |                  |                  |   |
|                                               |                                      |                                                                                                                    |                  |                  |   |
|                                               |                                      | Sign in                                                                                                            |                  |                  |   |
|                                               |                                      | Login email address                                                                                                |                  |                  |   |
|                                               |                                      | isproxto@yahoo.ca                                                                                                  |                  |                  |   |
|                                               |                                      | Password                                                                                                           |                  |                  |   |
|                                               |                                      |                                                                                                                    |                  |                  | 1 |
|                                               |                                      | ✓ Remember me                                                                                                      |                  |                  |   |
|                                               |                                      | Sign in                                                                                                            |                  |                  |   |
|                                               |                                      | Need help signing in?                                                                                              |                  |                  | + |
| 于 🔎 Type h                                    | ere to search 🛛 📢 💓 🛤                | 📵 🧿 🚾 2 💁 💽 🧮 🔞 👯 7°C Partly sunny 🔨 4%) 🖗 🕿                                                                       | ENG 2023-        | 1 AM<br>-11-05 С | 7 |