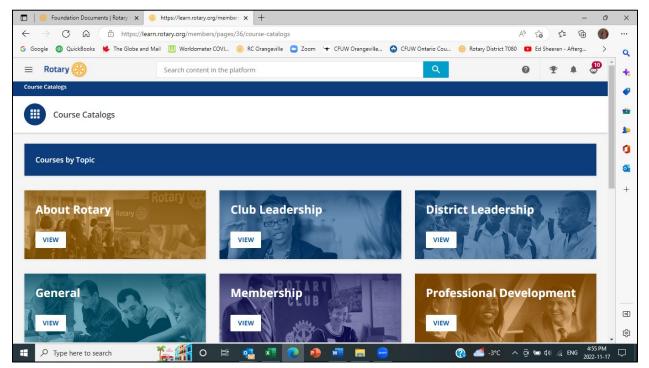

5. Click on the chevron beside Knowledge & Resources.

7. Select the topic you would like to see courses for. For Foundation courses including the Grant Management Seminar and Grant Management Recertification, click VIEW under The Rotary Foundation. The Foundation courses will be displayed.