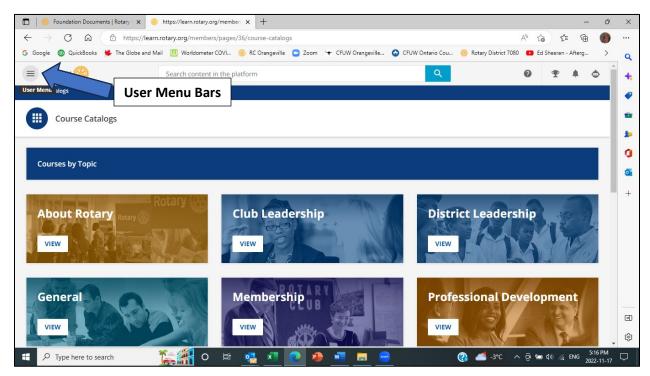

- 14. If you want to come back to the course at a later date, click on CLOSE and logout of MY ROTARY, or simply close your browser window.
- 15. To resume a course you're already enrolled in, place your cursor on the User Menu bars in the top right corner of your screen.

16. Click on the User Menu bars. The User Menu will be displayed.

17. From the User Menu, click on My Dashboard. Your courses and learning plan will be displayed.

18. Select the course you wish to continue.