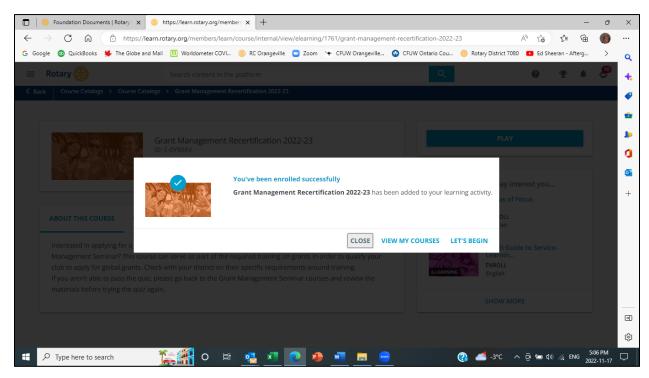

11. Click on the ENROLL button. The successful enrollment message will be displayed.

If you want to begin the course immediately, click on LET'S BEGIN and follow the course instructions.
 If you want to view the courses you're currently enrolled in, click on VIEW MY COURSES.