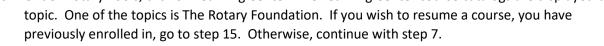

4. Enter your email address and password and click on the Sign in button. The My Rotary screen is displayed.

6. Under Rotary Tools, click on Learning Center. The Learning Center course catalogs are displayed by topic. One of the topics is The Rotary Foundation. If you wish to resume a course, you have

5. Click on the chevron beside Knowledge & Resources.

7. Select the topic you would like to see courses for. For Foundation courses including the Grant Management Seminar and Grant Management Recertification, click VIEW under The Rotary Foundation. The Foundation courses will be displayed.