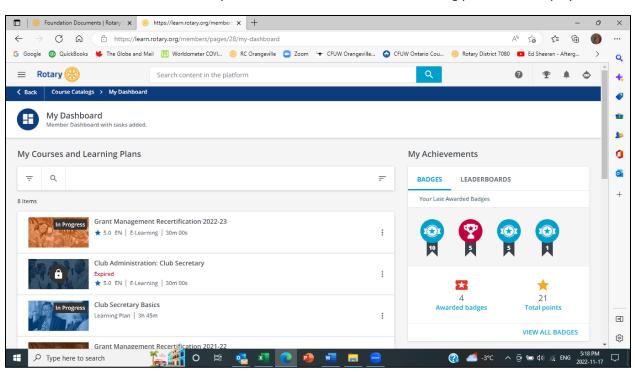

16. Click on the User Menu bars. The User Menu will be displayed.

17. From the User Menu, click on My Dashboard. Your courses and learning plan will be displayed.

18. Select the course you wish to continue.

19. Click RESUME THIS COURSE and follow the course instructions.