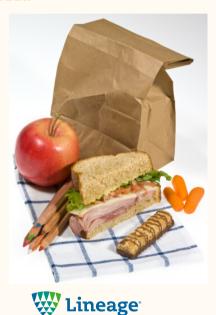

## FREE GRAB & GO Lunch for All Students Satellite Locations outside main office/clubhouse:

(Lunch:Turkey w/cheese or Veggie w/hummus sandwich, fruit cup, granola bar, carrots, chips, bottled water.) Prepared at Novi United Methodist Church.