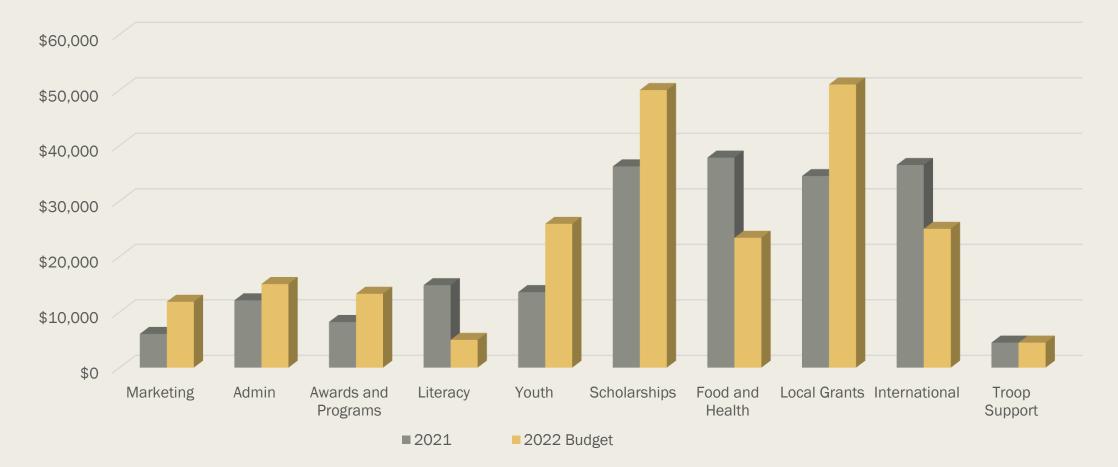

#### 2021 compared to 2022 Budget

How do I get more involved in where the money comes from and where it goes?

- Get to know your Board Members
- Become a Board Member!
- Join a super fun Board Meeting
- Participate in Fundraisers
- Did I mention Board members/meetings?
- Join the financial Visioning team