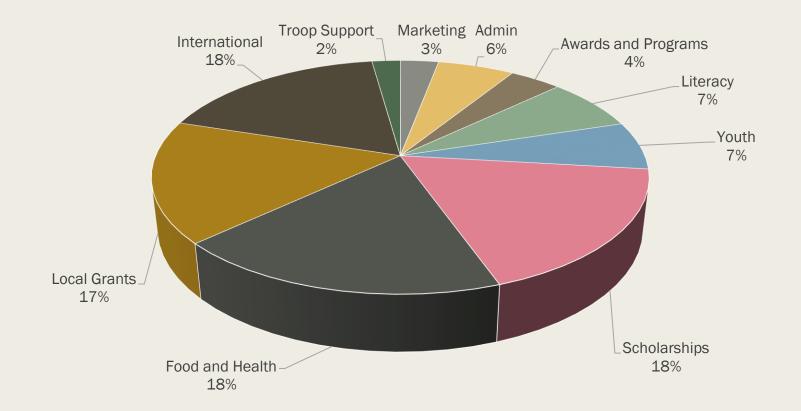

|

- Fundraisers
- Sponsors
- Direct Donations
- Endowment fund



Program Specific Donations

## The Endowment Fund: A Brief History

- Started with a donated coin collection from Bo Bogan
- Growth campaign to reach 1 million
- Literacy Fund in Mary Johnston's honor
  - Current status: \$1,635,031 Main Fund \$230,060 Literacy
- Sustainable giving!

Formula to determine yearly contribution  $\sqrt{-1} \ 2^3 \sum \pi = delicious!$ 



# Where did it come from in 2021? \$368,419

- Fundraisers \$46,013
- Sponsors \$37,600
- Direct Donations \$24,707
- Endowment fund \$129,853

TOTAL = \$238,173

- Program Specific Donations \$130,246
  - Community Dinner \$50,750
  - Adopt and Angel \$47,060
  - Shelter Box \$11,452

GRAND TOTAL = \$368,419



#### And, where did it go? \$204,447 in 2021



#### 2021 compared to 2022 Budget



How do I get more involved in where the money comes from and where it goes?

- Get to know your Board Members
- Become a Board Member!
- Join a super fun Board Meeting
- Participate in Fundraisers
- Did I mention Board members/meetings?
- Join the financial Visioning team

# QUESTIONS?

(If we run out of time, may I suggest joining a Board Meeting)