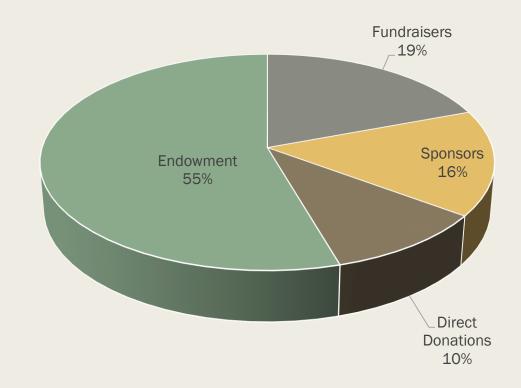

# Where did it come from in 2021? \$368,419

- Fundraisers \$46,013
- Sponsors \$37,600
- Direct Donations \$24,707
- Endowment fund \$129,853

TOTAL = \$238,173

- Program Specific Donations \$130,246
  - Community Dinner \$50,750
  - Adopt and Angel \$47,060
  - Shelter Box \$11,452

GRAND TOTAL = \$368,419