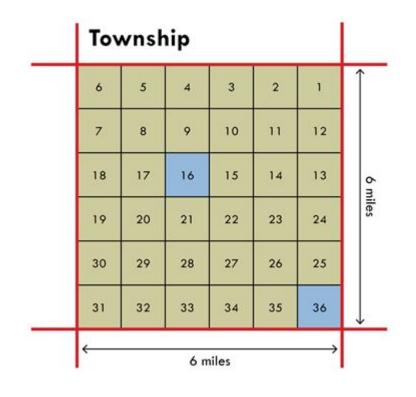

## TRUST LAND HISTORY

## TRUST LAND HISTORY

The Colorado Enabling Act (1875): "sections 16 and 36 ... are hereby granted to said state for the support of common schools."

~1900 schoolhouse Gilpin, CO