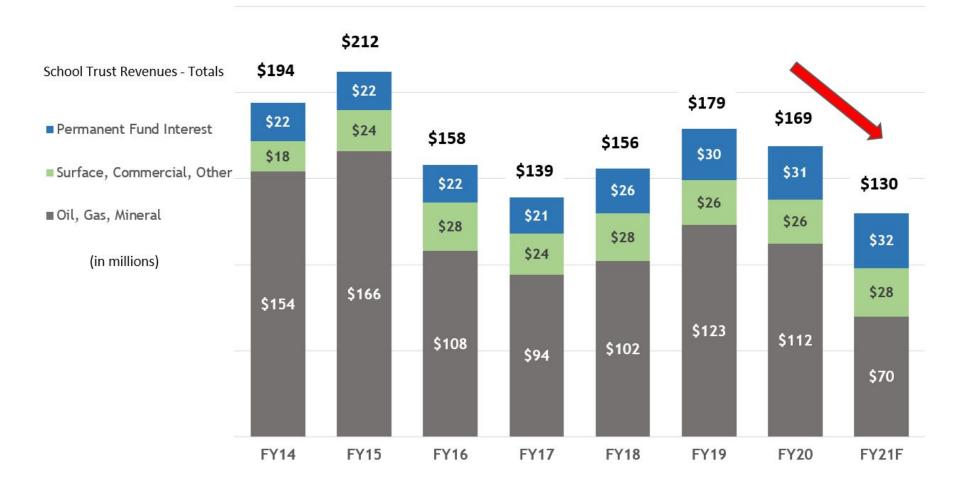

ntergenerational public trusts for the financial support of Colorado's public schools and other public institutions.

Generate reasonable and consistent income over time.

Protect and enhance the long-term productivity and sound stewardship of working trust lands.



#### VISION

Make possible capital funding for the modernization of all Colorado public schools.





# OPERATIONS





#### **GEOLOGIC FORMS**



Mini-Wheeler in Fremont County

#### WILDLIFE HABITAT



Pronghorn at Crooked Creek in Park County

# RARE PLANTS

Saline Phlox (Phlox kelseyi) at Magic Forest Fen in Park County

# BEAUTY

Magic Forest fen in Park County

#### **ARCHAEOLOGICAL & PALEOLOGICAL**



Cretaceous fossil in Kremmling, Grand County

#### HYDROLOGY



Crystal Lake in Chaffee County

## STEWARDSHIP TRUST





## LEASE REVENUES









## **NEW SCHOOLS**



## DOUGLAS COUNTY













## QUESTIONS?