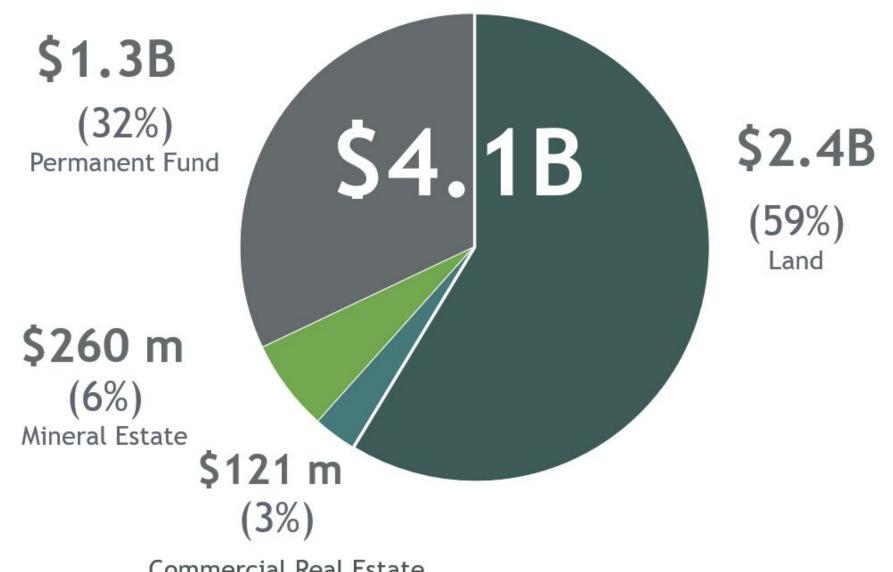

## How Trust Land Earned \$2 billion for Colorado Schools

Parker Rotary February 11, 2021



### 2008-2020 distributions:

- BEST: \$796 million
- School Finance Act: \$407 million
- Permanent Fund: \$541 million





## \$2 billion



DO



#### ~1780s America's Founders

#### ~1860s American Schoolchildren



## TRUST LAND HISTORY



## TRUST LAND HISTORY





The Colorado Enabling Act (1875): "sections 16 and 36 ... are hereby granted to said state for the support of common schools."





~1900 schoolhouse Gilpin, CO

## COLORADO TRUST LAND



COLORADO

State Land







### Map Server





Commercial Real Estate

## TRUST LAND HISTORY



#### MISSION

The State Land Board manages an endowment of assets held in perpetual, intergenerational public trusts for the financial support of Colorado's public schools and other public institutions.

Generate reasonable and consistent income over time.

Protect and enhance the long-term productivity and sound stewardship of working trust lands.



#### VISION

Make possible capital funding for the modernization of all Colorado public schools.





# OPERATIONS





#### **GEOLOGIC FORMS**



Mini-Wheeler in Fremont County

#### WILDLIFE HABITAT



Pronghorn at Crooked Creek in Park County

# RARE PLANTS

Saline Phlox (Phlox kelseyi) at Magic Forest Fen in Park County

# BEAUTY

Magic Forest fen in Park County

#### **ARCHAEOLOGICAL & P