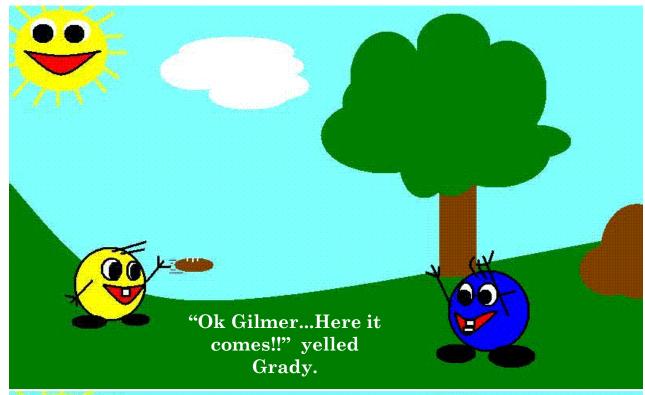

| 43 |
| Grover                                     | 44 |
|                                            |    |

#### WHO BROKE THE WINDOW?



#### THE FOUR-WAY TEST

## 1. IS IT THE TRUTH

















"Gilroy, Gilmer's kind of nerdy and not a friend we hang out with, but we can't let him take the blame!" said Gomer.









Grady's spelling words are all scrambled up! Can you help him unscramble them so he can study for his spelling test?

#### Grady's Scrambled Spelling Words

| 1. CEROSC  |  |
|------------|--|
| 2. CIKK    |  |
| 3. LABL    |  |
| 4. SSECRE  |  |
| 5. OWDNWI  |  |
| 6. LIGRYO  |  |
| 7. SACRH   |  |
| 8. RMGEO   |  |
| 9. UTRTH   |  |
| 10. MRLGIE |  |

12

# GILMER AND GRADY PLAY FOOTBALL



#### THE FOUR-WAY TEST

# 2. IS IT FAIR TO ALL CONCERNED?





































#### Gilmer's' Word Search

|   |   | · · · · · · |   |   |   |   |   |   |
|---|---|-------------|---|---|---|---|---|---|
| L | Ε | A           | R | N | I | N | G | J |
| В | A | Р           | C | D | Р | Ε | M | 0 |
| F | W | C           | G | J | L | Ε | 0 | K |
| F | Ε | Z           | G | K | A | L | Т | Ε |
| R | L | Z           | В | Н | У | M | Н | s |
| I | С | L           | R | Ε | I | Р | Ε | F |
| Ε | 0 | Ε           | 0 | L | N | N | R | A |
| 7 | M | S           | Т | Р | G | Q | G | Т |
| D | Ε | R           | Н | I | s | Т | A | Н |
| s | 0 | υ           | Ε | N | V | W | M | Ε |
| У | A | G           | R | G | В | С | Ε | R |
| S | I | S           | Т | Ε | R | D | s | A |

- 1.FATHER
- 2. MOTHER
- 3. SISTER
- 4. BROTHER
- 5. LAUGHING
- 6. PLAYIN