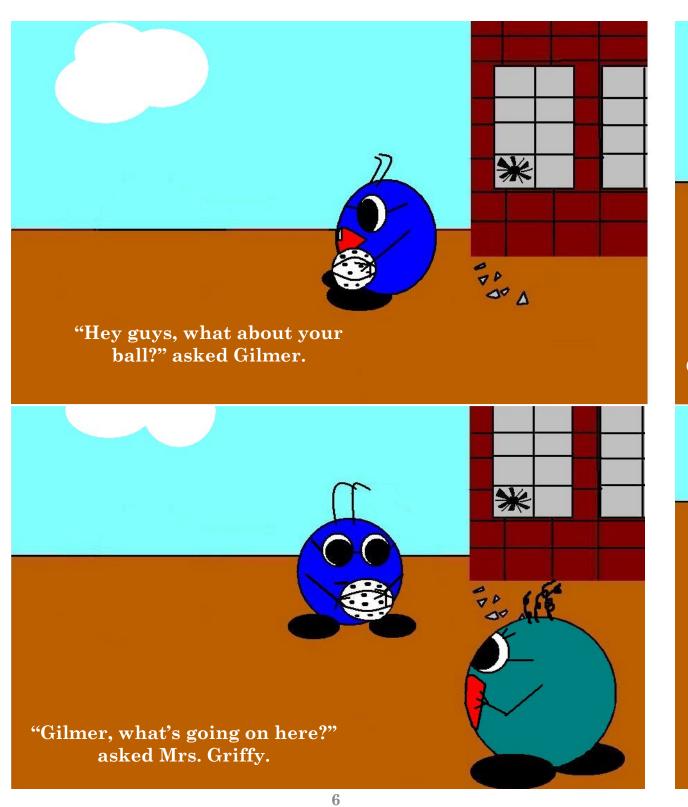

#### WHO BROKE THE WINDOW?

## 1. IS IT THE TRUTH

"Gilroy, Gilmer's kind of nerdy and not a friend we hang out with, but we can't let him take the blame!" said Gomer.

Grady's spelling words are all scrambled up! Can you help him unscramble them so he can study for his spelling test?