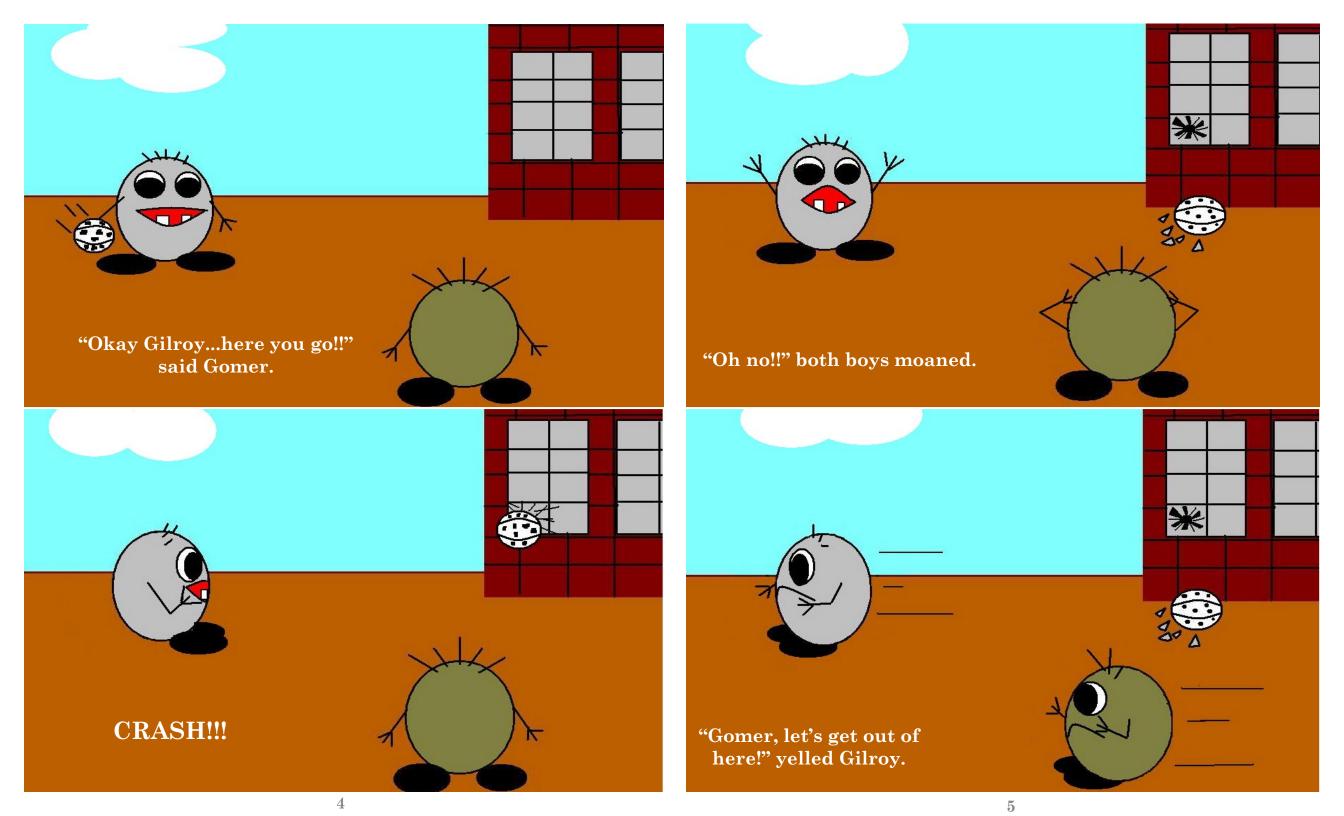

#### WHO BROKE THE WINDOW?

## 1. IS IT THE TRUTH

"Gilroy, Gilmer's kind of nerdy and not a friend we hang out with, but we can't let him take the blame!" said Gomer.

Grady's spelling words are all scrambled up! Can you help him unscramble them so he can study for his spelling test?