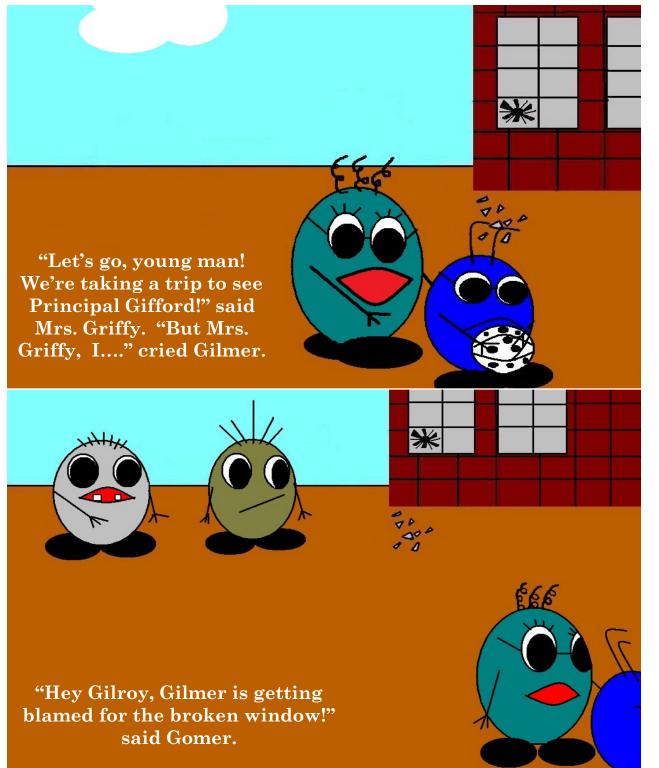

#### WHO BROKE THE WINDOW?

## 1. IS IT THE TRUTH

"Gilroy, Gilmer's kind of nerdy and not a friend we hang out with, but we can't let him take the blame!" said Gomer.

Grady's spelling words are all scrambled up! Can you help him unscramble them so he can study for his spelling test?