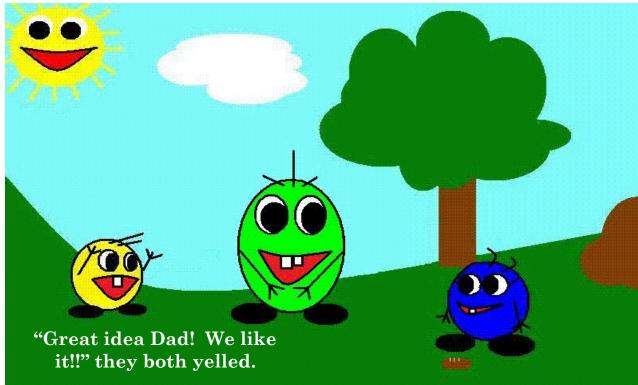

Grover                                     | 44 |
|                                            |    |

#### WHO BROKE THE WINDOW?



#### THE FOUR-WAY TEST

## 1. IS IT THE TRUTH

















"Gilroy, Gilmer's kind of nerdy and not a friend we hang out with, but we can't let him take the blame!" said Gomer.









Grady's spelling words are all scrambled up! Can you help him unscramble them so he can study for his spelling test?

#### Grady's Scrambled Spelling Words

| 1. CEROSC  |  |
|------------|--|
| 2. CIKK    |  |
| 3. LABL    |  |
| 4. SSECRE  |  |
| 5. OWDNWI  |  |
| 6. LIGRYO  |  |
| 7. SACRH   |  |
| 8. RMGEO   |  |
| 9. UTRTH   |  |
| 10. MRLGIE |  |

12

# GILMER AND GRADY PLAY FOOTBALL



#### THE FOUR-WAY TEST

# 2. IS IT FAIR TO ALL CONCERNED?





































#### Gilmer's' Word Search

|   |   | · · · · · · |   |   |   |   |   |   |
|---|---|-------------|---|---|---|---|---|---|
| L | Ε | A           | R | N | I | N | G | J |
| В | A | Р           | C | D | Р | Ε | M | 0 |
| F | W | C           | G | J | L | Ε | 0 | K |
| F | Ε | Z           | G | K | A | L | Т | Ε |
| R | L | Z           | В | Н | У | M | Н | s |
| I | С | L           | R | Ε | I | Р | Ε | F |
| Ε | 0 | Ε           | 0 | L | N | N | R | A |
| 7 | M | S           | Т | Р | G | Q | G | Т |
| D | Ε | R           | Н | I | s | Т | A | Н |
| s | 0 | υ           | Ε | N | V | W | M | Ε |
| У | A | G           | R | G | В | С | Ε | R |
| S | I | S           | Т | Ε | R | D | s | A |

- 1.FATHER
- 2. MOTHER
- 3. SISTER
- 4. BROTHER
- 5. LAUGHING
- 6. PLAYING
- 7. GAMES