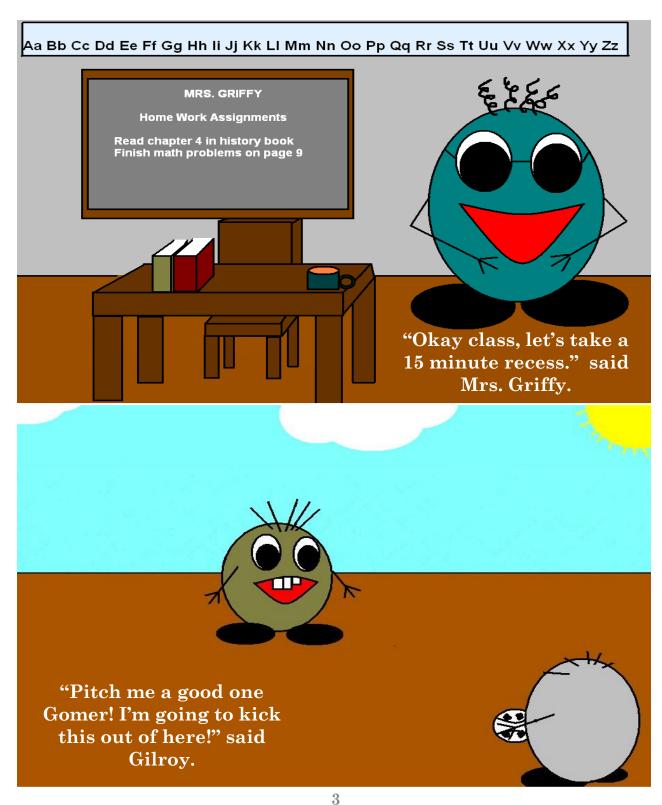

#### WHO BROKE THE WINDOW?

## 1. IS IT THE TRUTH

"Gilroy, Gilmer's kind of nerdy and not a friend we hang out with, but we can't let him take the blame!" said Gomer.

Grady's spelling words are all scrambled up! Can you help him unscramble them so he can study for his spelling test?