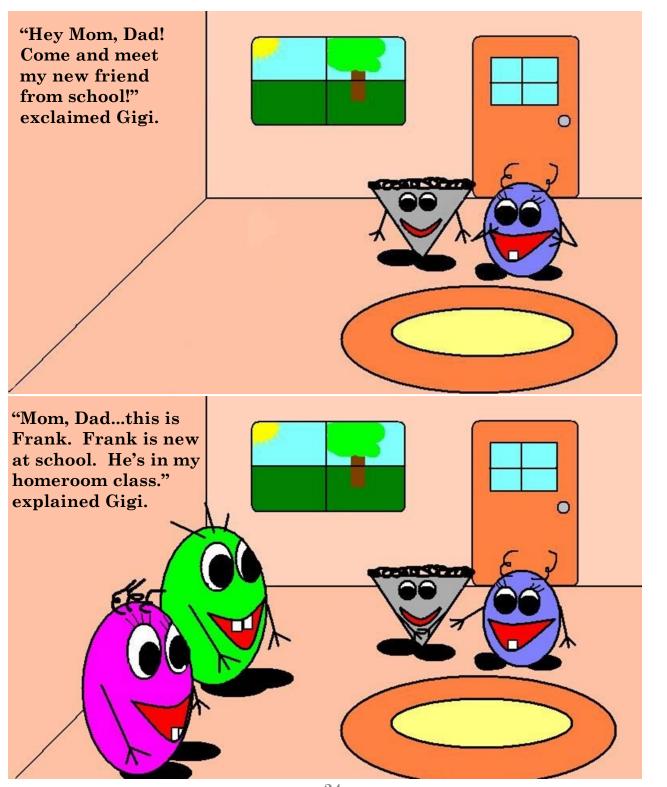

#### GIGI'S NEW FRIEND

#### THE FOUR-WAY TEST

# 3. WILL IT BUILD GOODWILL AND BETTER FRIENDSHIPS?

-