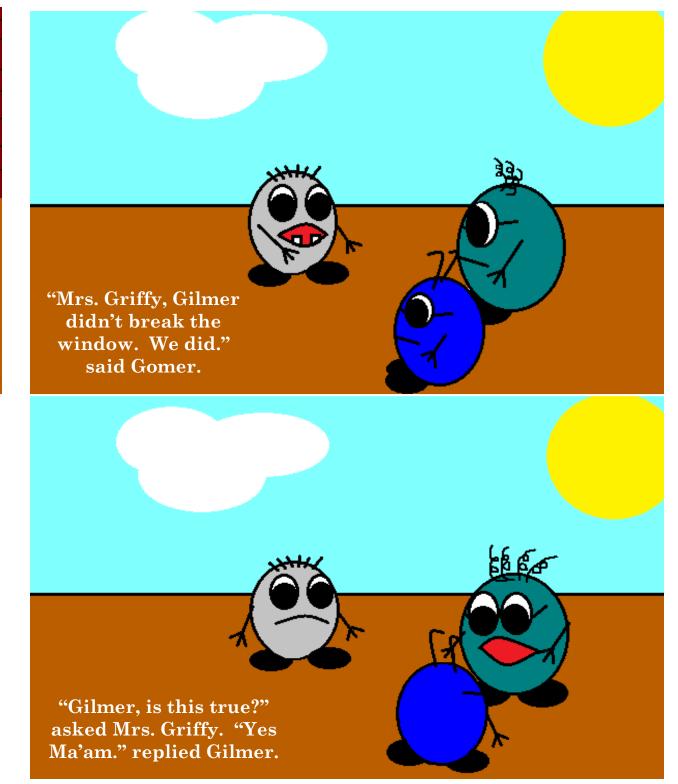

#### WHO BROKE THE WINDOW?

## 1. IS IT THE TRUTH

"Gilroy, Gilmer's kind of nerdy and not a friend we hang out with, but we can't let him take the blame!" said Gomer.

Grady's spelling words are all scrambled up! Can you help him unscramble them so he can study for his spelling test?