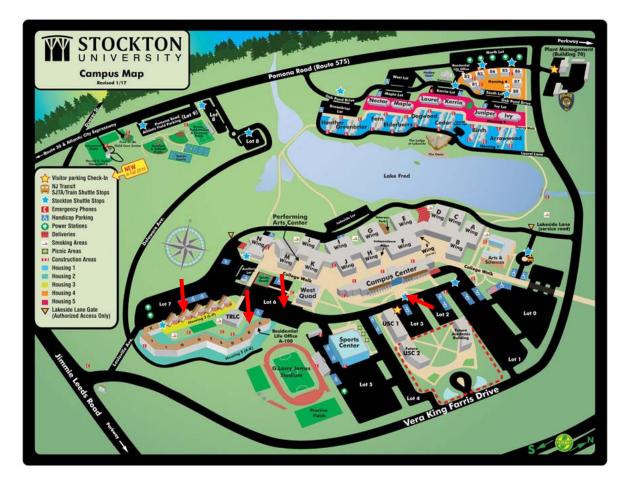

**Sunday Check-In** - Once you have turned into the campus from Jimmie Leeds Road you will be on Vera King Farris Drive. Take the first left - Louisville Avenue – and proceed to **Lot 6 or Lot 7**. Watch for the speed bumps.

Check-in will be held from 1:00PM to 3:00PM in the building identified as TRLC (Townsend Recreational Life Center).

**Thursday Closing Ceremony/Dinner** - This will be held in the building shown on the campus map as **Campus Center**. Once you have turned into the campus from Jimmie Leeds Road you will be on Vera King Farris Drive. Continue on that road until you reach the entrance for Lot 3 on your left. The Campus Center is at the rear of that lot.

### From Northern New Jersey

Take Garden State Parkway south. Take Exit 44. Turn right onto Pomona Road. Go 1/2 mile. Make left onto Vera King Farris Drive. Parking on the right in lots 1-5.

## From Camden/Philadelphia Area

Take Atlantic City Expressway to Exit 12. Turn left. Proceed straight and pass light at Route 30 (White Horse Pike) to the next traffic light at Jim Leeds Road, turn right - go 1 mile on Jim Leeds Road to Vera King Farris Drive. Turn left and continue about 1 1/2 miles. Parking available on left in lots 1-5.

### From Southern New Jersey

Drive north on the Garden State Parkway to exit 41. Make left onto to Jimmie Leeds Road, travel one mile and make a right onto Vera King Farris Drive and proceed 1 1/2 miles. Parking on left in lots 1-5.

# From Atlantic City Area

Travel west on Route 30 (White Horse Pike) for about 10 miles to Pomona Shopping Center. Turn right onto Pomona Road (Rt. 575N), at next light, turn right onto Jimmie Leeds Road and travel about 1 mile, and make a left onto Vera King Farris Drive and proceed 1 1/2 miles. Parking on left in lots 1-5.