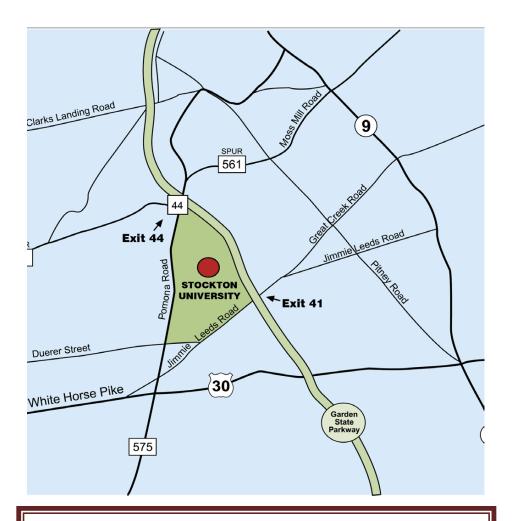

### From Northern New Jersey

Take Garden State Parkway south. Take Exit 44. Turn right onto Pomona Road. Go 1/2 mile. Make left onto Vera King Farris Drive. Parking on the right in lots 1-5.

## From Camden/Philadelphia Area

Take Atlantic City Expressway to Exit 12. Turn left. Proceed straight and pass light at Route 30 (White Horse Pike) to the next traffic light at Jim Leeds Road, turn right - go 1 mile on Jim Leeds Road to Vera King Farris Drive. Turn left and continue about 1 1/2 miles. Parking available on left in lots 1-5.

### From Southern New Jersey

Drive north on the Garden State Parkway to exit 41. Make left onto to Jimmie Leeds Road, travel one mile and make a right onto Vera King Farris Drive and proceed 1 1/2 miles. Parking on left in lots 1-5.

# From Atlantic City Area

Travel west on Route 30 (White Horse Pike) for about 10 miles to Pomona Shopping Center. Turn right onto Pomona Road (Rt. 575N), at next light, turn right onto Jimmie Leeds Road and travel about 1 mile, and make a left onto Vera King Farris Drive and proceed 1 1/2 miles. Parking on left in lots 1-5.