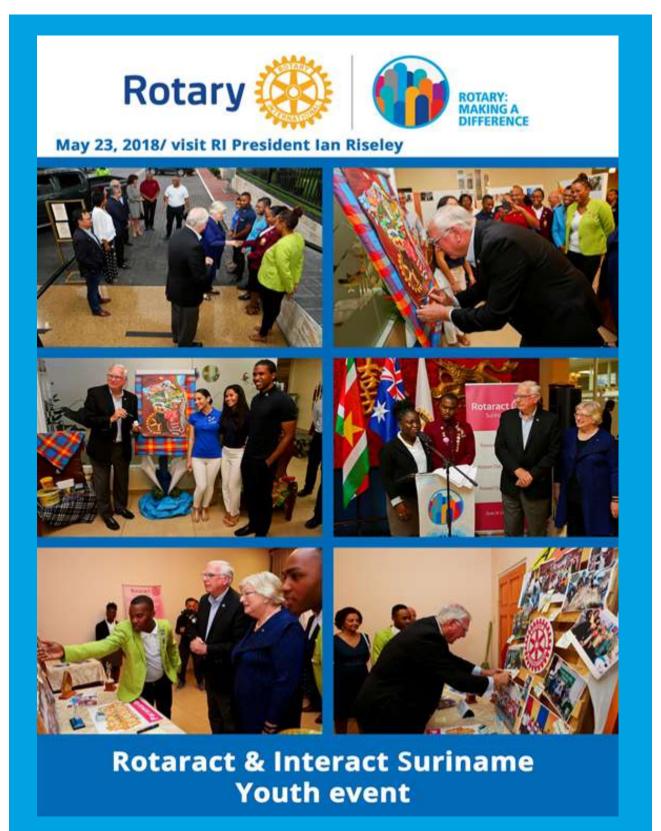

# Youth event

Youth event

Visit Sanitation project 's Lands Hospital MESA project: symbolic handing over of medical equipment and supplies to the Surinamese Hospitals

Unveiling Billboard Cultuurtuin Donation Rotary Recreational Benches Reopening jogging track after major cleaning