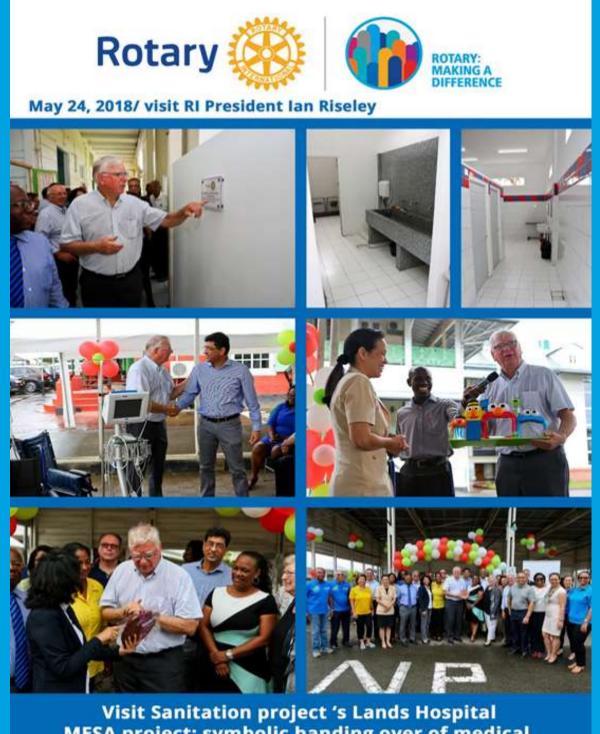

# Youth event

Youth event

Visit Sanitation project 's Lands Hospital MESA project: symbolic handing over of medical equipment and supplies to the Surinamese Hospitals

Unveiling Billboard Cultuurtuin Donation Rotary Recreational Benches Reopening jogging track after major cleaning