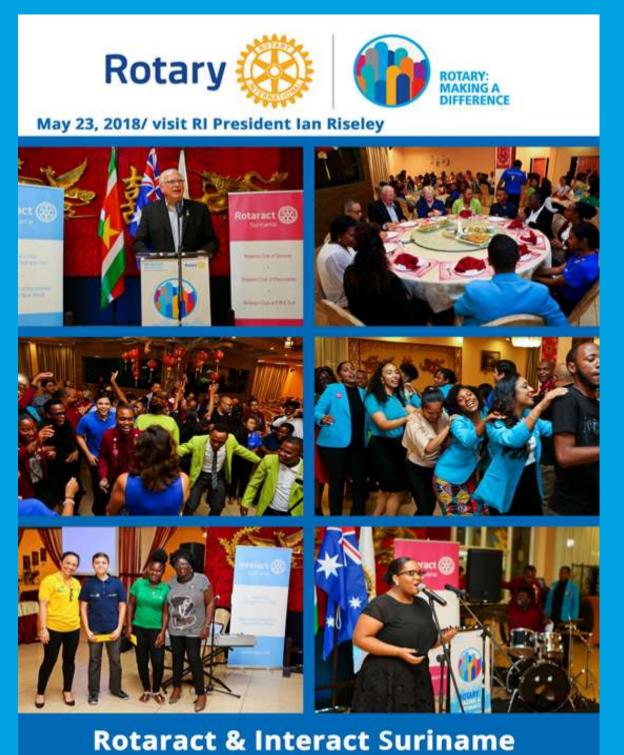

# Youth event

Youth event

Visit Sanitation project 's Lands Hospital MESA project: symbolic handing over of medical equipment and supplies to the Surinamese Hospitals

Unveiling Billboard Cultuurtuin Donation Rotary Recreational Benches Reopening jogging track after major cleaning