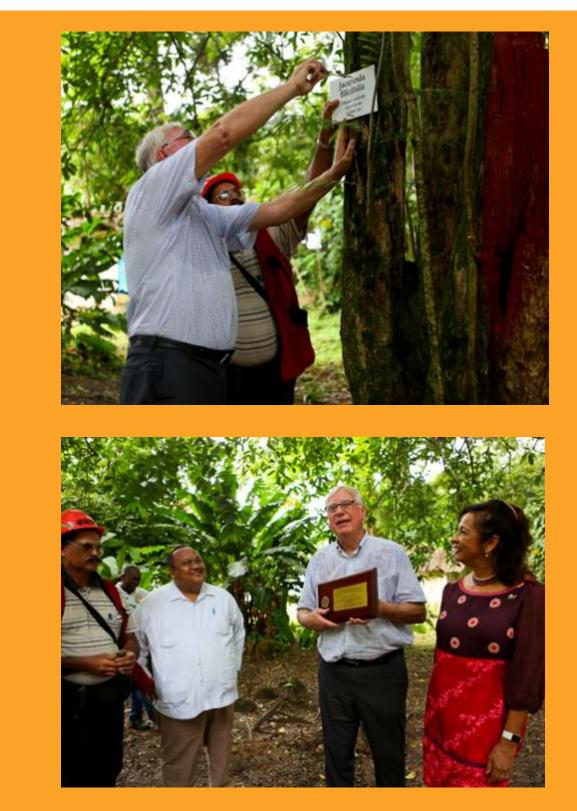

N HIS SIGNIFICANT APPOINTMENT TO SERVE ROTARY AT AN INTERNATIONAL LEVEL

HE WILL BE THE AIDE TO RI PRESIDENT ELECT BARRY RASSIN

PDG DAVID EDWARDS WILL ALSO SERVE AS VICE CHAIRMAN OF THE RI MEMBERSHIP COMMITTEE FOR THE 2018-21 TERM.





#### ARRIVAL RI PRESIDENT IAN AND JULIET RISELEY IN SURINAME







Rotary 🛞







Unveiling plaque & mark of excellence declaring Waaggebouw "Home of Rotary Suriname"









# Youth event





Youth event





Visit Sanitation project 's Lands Hospital MESA project: symbolic handing over of medical equipment and supplies to the Surinamese Hospitals





Unveiling Billboard Cultuurtuin Donation Rotary Recreational Benches Reopening jogging track after major cleaning







## MARKING OF THE AUSTRALIAN TREE 'JACARANDA FILICIFOLIA' IN CULTUURTUIN FOREST















# Rotary 🛞



writer - storyteller Cynthia McLeod





writer - storyteller Cynthia McLeod





writer - storyteller Cynthia McLeod











# FOUNDATION GIVING AS PER MAY 27, 2018

| Club Name                        | Annual Fund Per<br>Capita | Average<br>TRF Giving | MRF<br>Giving | TRF<br>Giving<br>Banner | EREY<br>Rotarians | %EREY<br>Rotarians | EREY   |
|----------------------------------|---------------------------|-----------------------|---------------|-------------------------|-------------------|--------------------|--------|
| Totals                           |                           |                       | 32%           | 7                       | 615               | 31%                | 6      |
| Antigua                          | \$84.44