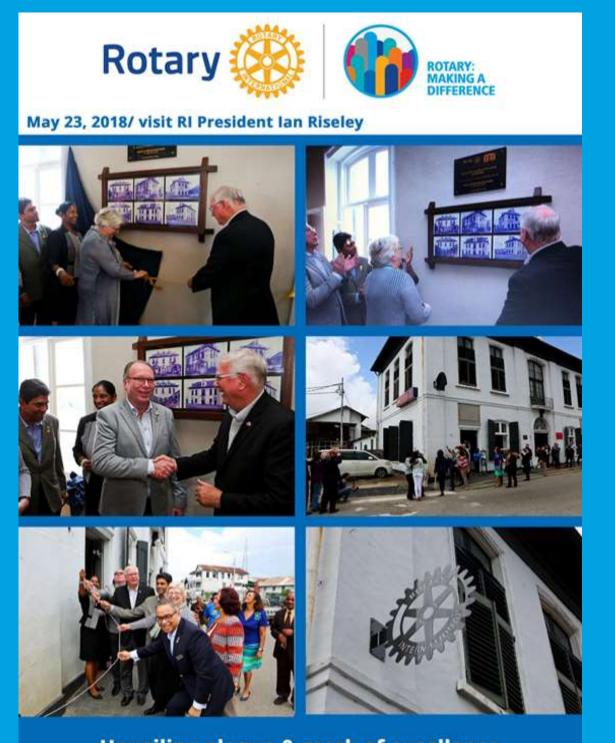

#### ARRIVAL RI PRESIDENT IAN AND JULIET RISELEY IN SURINAME

Rotary 🛞

Unveiling plaque & mark of excellence declaring Waaggebouw "Home of Rotary Suriname"