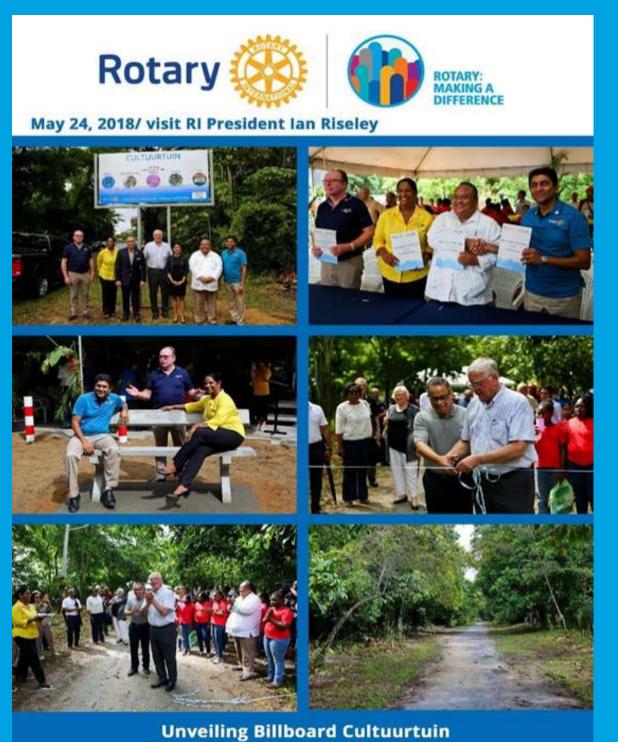

# Youth event

Youth event

Visit Sanitation project 's Lands Hospital MESA project: symbolic handing over of medical equipment and supplies to the Surinamese Hospitals

Unveiling Billboard Cultuurtuin Donation Rotary Recreational Benches Reopening jogging track after major cleaning

## MARKING OF THE AUSTRALIAN TREE 'JACARANDA FILICIFOLIA' IN CULTUURTUIN FOREST