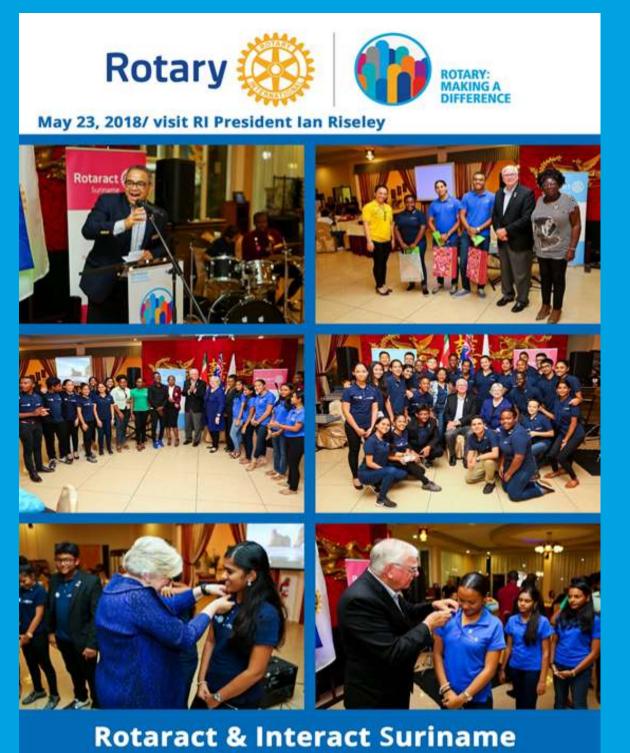

#### ARRIVAL RI PRESIDENT IAN AND JULIET RISELEY IN SURINAME

Rotary 🛞

Unveiling plaque & mark of excellence declaring Waaggebouw "Home of Rotary Suriname"

# Youth event

Youth event

Visit Sanitation project 's Lands Hospital MESA project: symbolic handing over of medical equipment and supplies to the Surinamese Hospitals

Unveiling Billboard Cultuurtuin Donation Rotary Recreational Benches Reopening jogging track after major cleaning