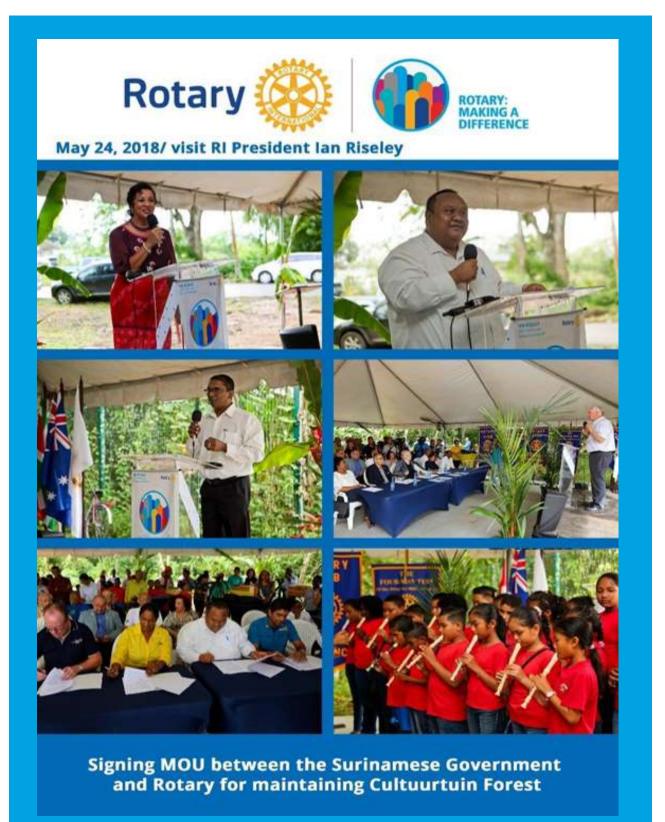

# Youth event

Youth event

Visit Sanitation project 's Lands Hospital MESA project: symbolic handing over of medical equipment and supplies to the Surinamese Hospitals

Unveiling Billboard Cultuurtuin Donation Rotary Recreational Benches Reopening jogging track after major cleaning