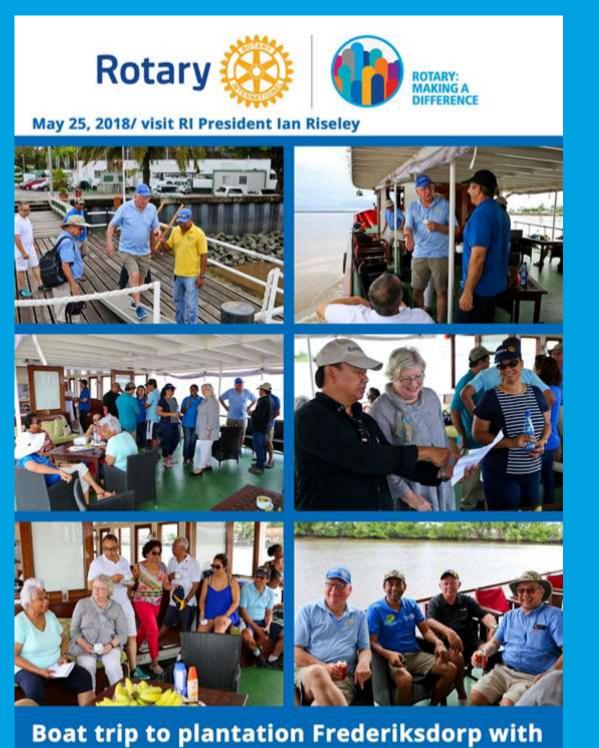

#### ARRIVAL RI PRESIDENT IAN AND JULIET RISELEY IN SURINAME

Rotary 🛞

Unveiling plaque & mark of excellence declaring Waaggebouw "Home of Rotary Suriname"

# Youth event

Youth event

Visit Sanitation project 's Lands Hospital MESA project: symbolic handing over of medical equipment and supplies to the Surinamese Hospitals

Unveiling Billboard Cultuurtuin Donation Rotary Recreational Benches Reopening jogging track after major cleaning