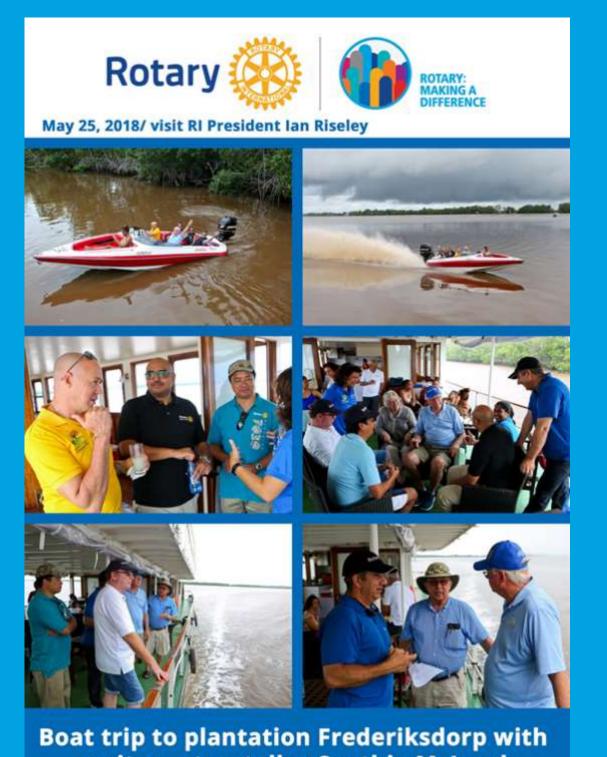

#### ARRIVAL RI PRESIDENT IAN AND JULIET RISELEY IN SURINAME

Rotary 🛞

Unveiling plaque & mark of excellence declaring Waaggebouw "Home of Rotary Suriname"

# Youth event

Youth event

Visit Sanitation project 's Lands Hospital MESA project: symbolic handing over of medical equipment and supplies to the Surinamese Hospitals

Unveiling Billboard Cultuurtuin Donation Rotary Recreational Benches Reopening jogging track after major cleaning