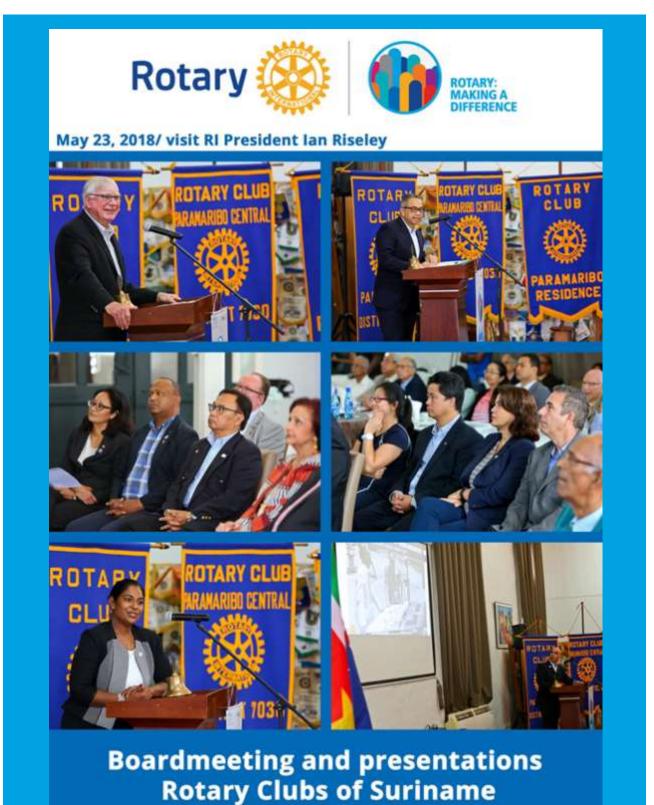

#### ARRIVAL RI PRESIDENT IAN AND JULIET RISELEY IN SURINAME

Rotary 🛞

Unveiling plaque & mark of excellence declaring Waaggebouw "Home of Rotary Suriname"