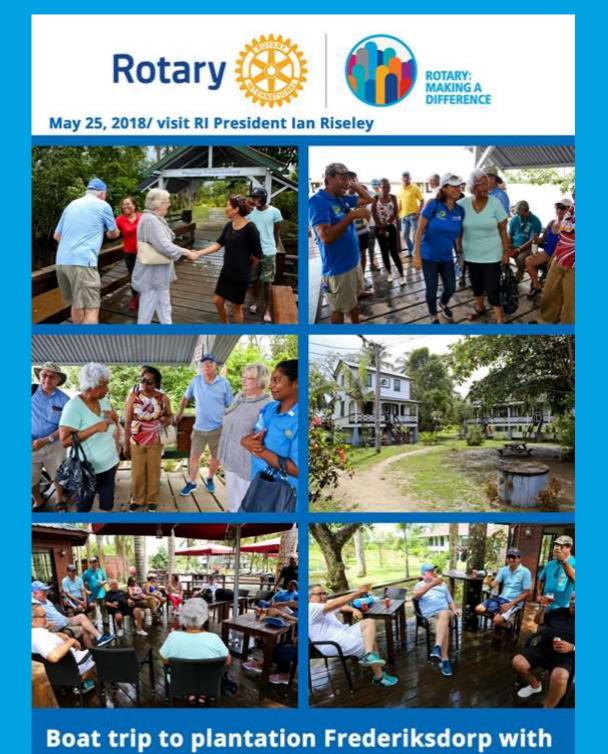

#### ARRIVAL RI PRESIDENT IAN AND JULIET RISELEY IN SURINAME

Rotary 🛞

Unveiling plaque & mark of excellence declaring Waaggebouw "Home of Rotary Suriname"

# Youth event

Youth event

Visit Sanitation project 's Lands Hospital MESA project: symbolic handing over of medical equipment and supplies to the Surinamese Hospitals

Unveiling Billboard Cultuurtuin Donation Rotary Recreational Benches Reopening jogging track after major cleaning