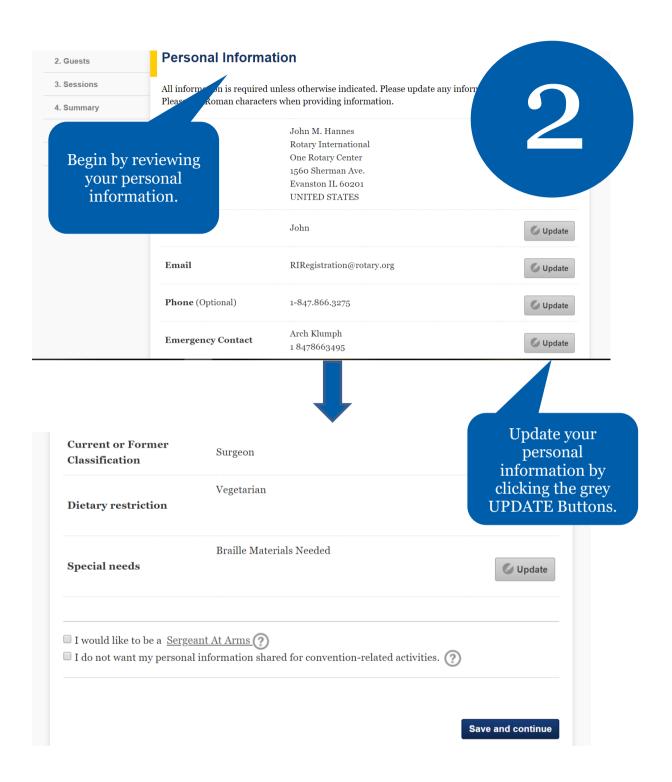

# HOW TO REGISTER FOR THE INTERNATIONAL CONVENTION

To register online for the convention, you will need an active My Rotary account.

You can register for a My Rotary account using the instructions at the following link:

**MY ROTARY** 

Click SAVE AND CONTINUE to proceed to the Guest page.

If you are registering a child age 18 or under, you will need to complete and submit the Parent Consent form.

If when you search your guest's name they do not appear, you will be given the option to create a new guest.