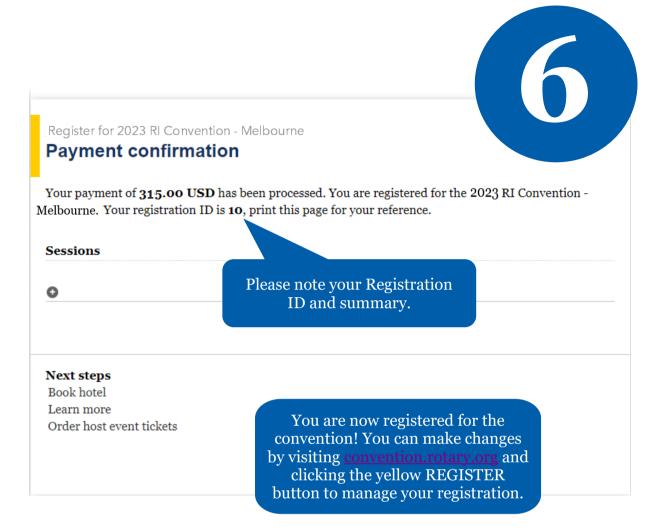

is subject to Rotary's Privacy Policy ttps://my.rotary.org/en/privacy-policy).

# ancellation Policy

☐ By checking this box, I verify that I have read and agree to the notices above, to the use of my data for the purposes of the realization of this event as described above, and to the <u>cancellation policy</u>

Back

Save and continue

Click SAVE AND CONTINUE to proceed to the Payment Option page.



You may pay now with a credit card, or pay later. Please note that if you choose to pay later, you may be subject to the higher onsite rate, and you will NOT be registered for ticketed events. All ticketed events must be paid for at the time of registration.



Please refer to the Registration Fees page at <u>convention.rotary.org</u> to see the breakdown of the registration fee structure.



If you experience any difficulty with the online registration process, please contact:

RIRegistration@rotary.org