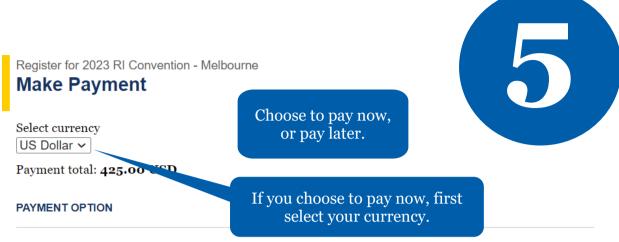

Back

Save and continue

Click SAVE AND CONTINUE to proceed to the Payment Option page.

You may pay now with a credit card, or pay later. Please note that if you choose to pay later, you may be subject to the higher onsite rate, and you will NOT be registered for ticketed events. All ticketed events must be paid for at the time of registration.