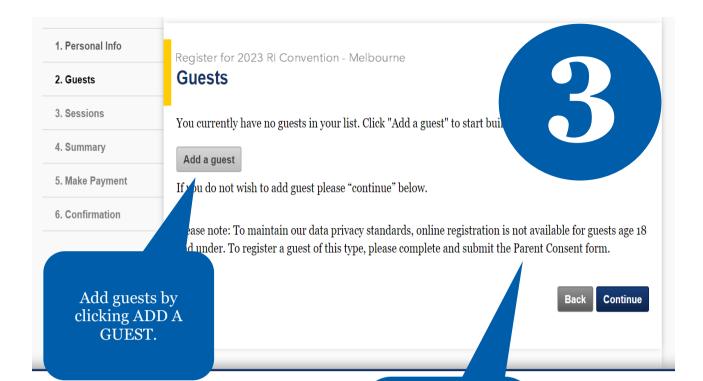

**MY ROTARY** 

Click SAVE AND CONTINUE to proceed to the Guest page.

If you are registering a child age 18 or under, you will need to complete and submit the Parent Consent form.

If when you search your guest's name they do not appear, you will be given the option to create a new guest.

**Please note:** You must first search for the guest you want to add in order to access the CREATE A NEW GUEST option.