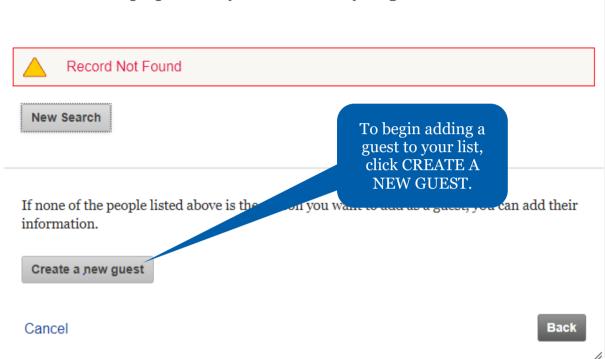

**MY ROTARY** 

Click SAVE AND CONTINUE to proceed to the Guest page.

If you are registering a child age 18 or under, you will need to complete and submit the Parent Consent form.

If when you search your guest's name they do not appear, you will be given the option to create a new guest.

**Please note:** You must first search for the guest you want to add in order to access the CREATE A NEW GUEST option.