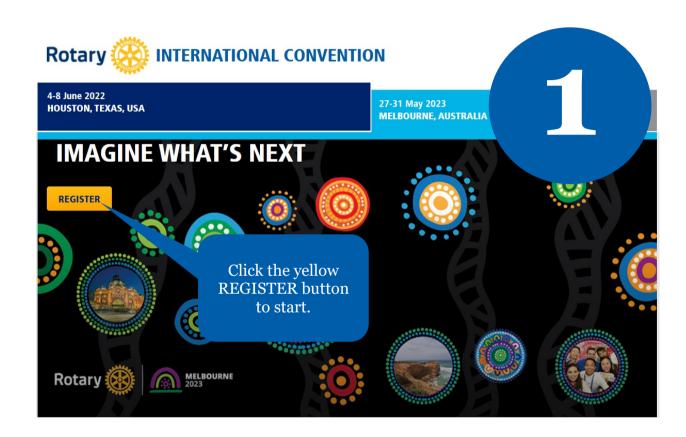

# How to register:

Go to: Melbourne | Rotary Convention

Please **follow the step by step instructions below** if you need assistance with the process to register.

At the same link you can also reserve **accommodation** from a range of price options.

# HOW TO REGISTER FOR THE INTERNATIONAL CONVENTION

To register online for the convention, you will need an active My Rotary account.

You can register for a My Rotary account using the instructions at the following link: