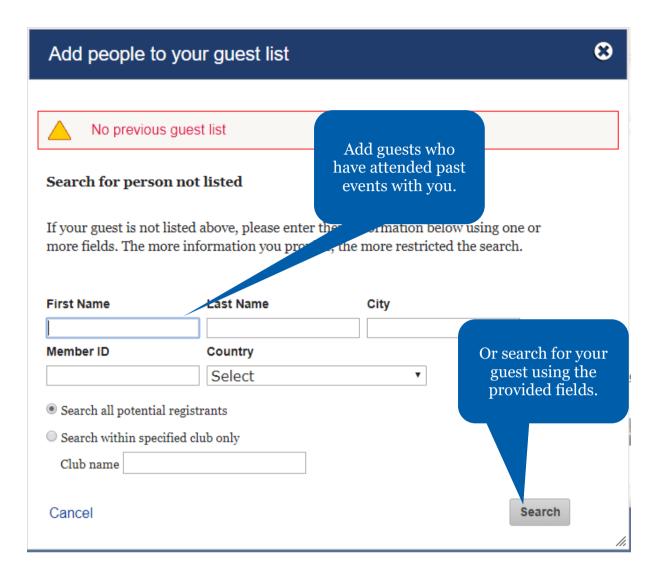

**Please note:** You must first search for the guest you want to add in order to access the CREATE A NEW GUEST option.

# Guest search results

8

Which of these people would you like to add to your guest list?

# Add a new person to guest list

| Required First Name*                                      | Jane                            | Enter your guest's information in the              |  |
|-----------------------------------------------------------|---------------------------------|----------------------------------------------------|--|
| MiddleName                                                | Jane                            | appropriate fields.                                |  |
| AnddieName                                                |                                 |                                                    |  |
| Last Name*                                                | Smith                           |                                                    |  |
| Gender*                                                   | Female ▼                        |                                                    |  |
| Year of birth (if 19 or younger)                          | Select ▼                        |                                                    |  |
| Primary language*                                         | English ▼                       |                                                    |  |
| Relation*                                                 | Spouse/Partner •                |                                                    |  |
| Email                                                     |                                 | OBusiness OPersonal                                |  |
| Address the same as main reg                              | istrant                         |                                                    |  |
| Address the same as main reg<br>Address type* Country*    | istrant  Home  ▼  United States | ▼                                                  |  |
| Address type*                                             | Home ▼                          | <b>T</b>                                           |  |
| Address type* Country*                                    | Home •                          |                                                    |  |
| Address type* Country* Address 1*                         | Home •                          | Clicking ADD will include your guest on your list. |  |
| Address type*  Country*  Address 1*  Address 2            | Home •                          | Clicking ADD will include your guest               |  |
| Address type*  Country*  Address 1*  Address 2  Address 3 | United States  1560 Sherman Ave | Clicking ADD will include your guest               |  |