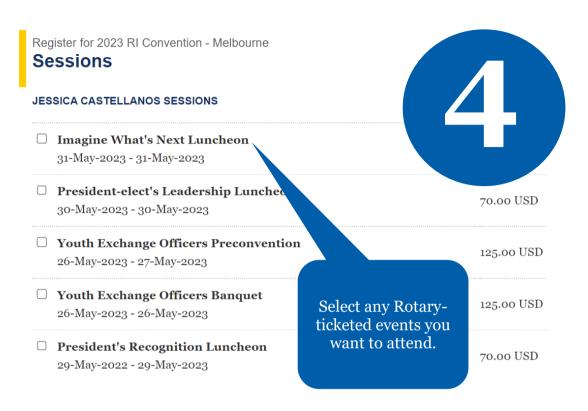

Click SAVE AND CONTINUE to proceed to the Sessions page.

Click SAVE AND CONTINUE to proceed to the Summary page.

If an event is sold out, tickets may occasionally become available due to cancellations. Any such tickets that become available can be purchased online on a first-come, first-served basis. If you are interested in purchasing tickets, please check for availability periodically.