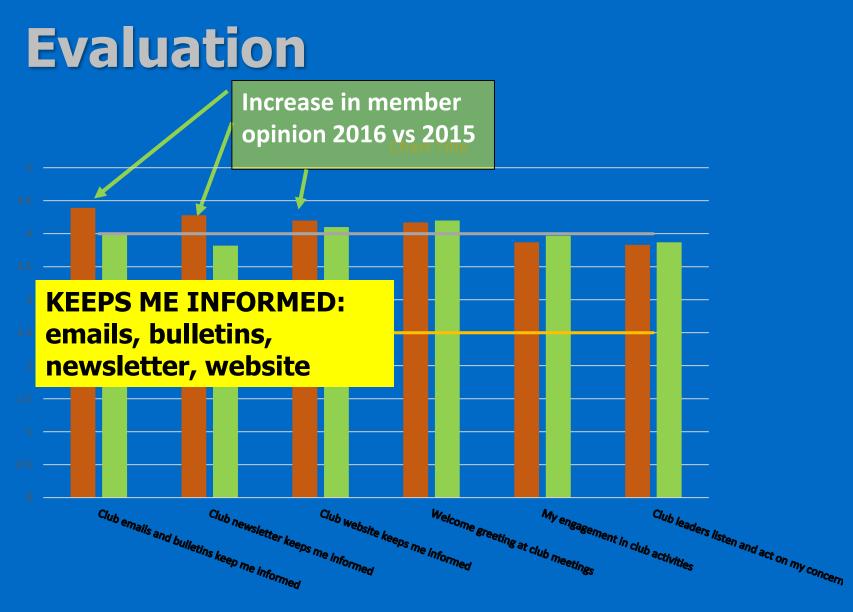

**Evaluation** Did we achieve the results set originally, in the time and budget planned?