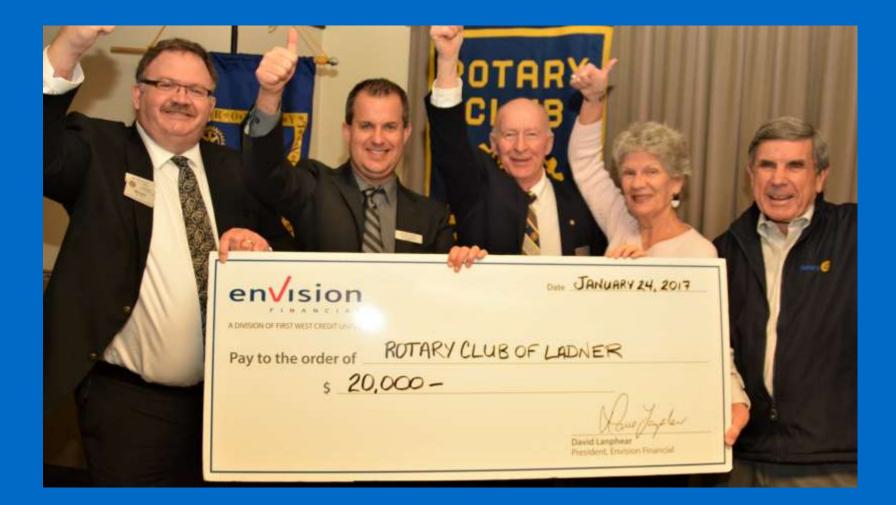

### ENVISION FINANCIAL SUPPORTS ROTARY CLUB OF LADNER SPLASH

### PARK

Posted by Peter Roaf on Feb 06, 2017

Envision Financial manager in Ladner, Geoff Willers, joins President of Envision Dave Lanphear (at left) in presenting a \$20,000 cheque on behalf of First West Credit Union for the new Rotary Club of Ladner Splash Park, to Ladner Rotarians, club president Walt Hayward, splash park committee chair, Irene Forcier and Delta Credit Union founding president Peter Podovinikoff.

The Rotary Club of Ladner can take another big step forward towards installing a new water park for kids in the centre of Ladner with a sponsorship of \$20,000. A safer, more sustainable water play facility in Ladner's Memorial Park, in the centre of Delta, is scheduled to open in time for this year's summer in partnership with the Corporation of Delta and in recognition of the farming heritage in this area.