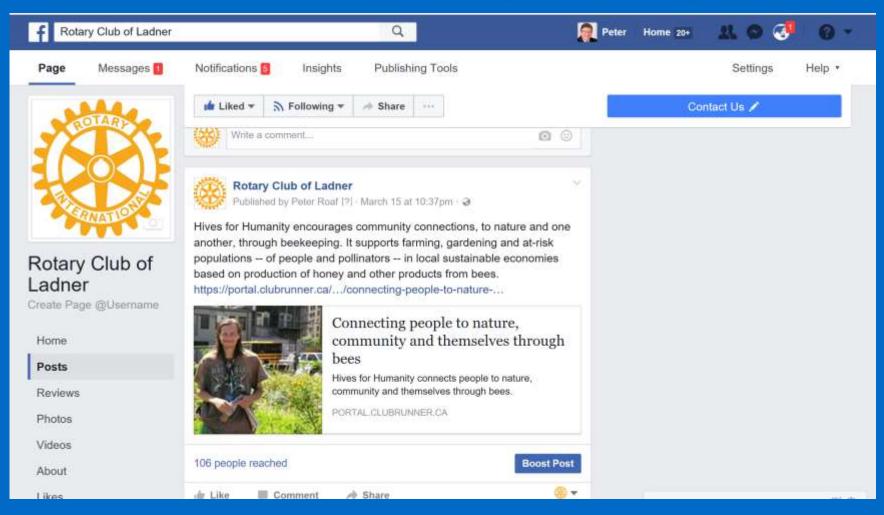

## **Rotary Club Facebook**

Rotary International's "5 Things Every Rotary Club Facebook Page Should Have."
1. Determine your audience, create a strategy
2. Use images that make your club look great
3. Make your "About" and other Facebook tabs work for you
4. Post content relevant to your audience

5. Get club buy in

# Facebook most engaging posts

-- BuzzSumo analysis 2016 comments

- Questions, images, videos more engaging than all other post types
- Videos most likely to be shared
- Sunday is best day for engagement
- Short posts less than 50 characters more engaging than long ones
- People engage more to a post if outside Facebook to a longer article.

## Facebook content plan

-- Mari Smith, Facebook marketing leader

- Highly shareable video, photo content
- First 24 hrs organic reach of post
- Then pay to boost the post
- 24 hrs later boost with more money
- Include Call to Action buttons and links
- Publish 5x/week -- try outside hours
- Focus: educate, if possible entertain