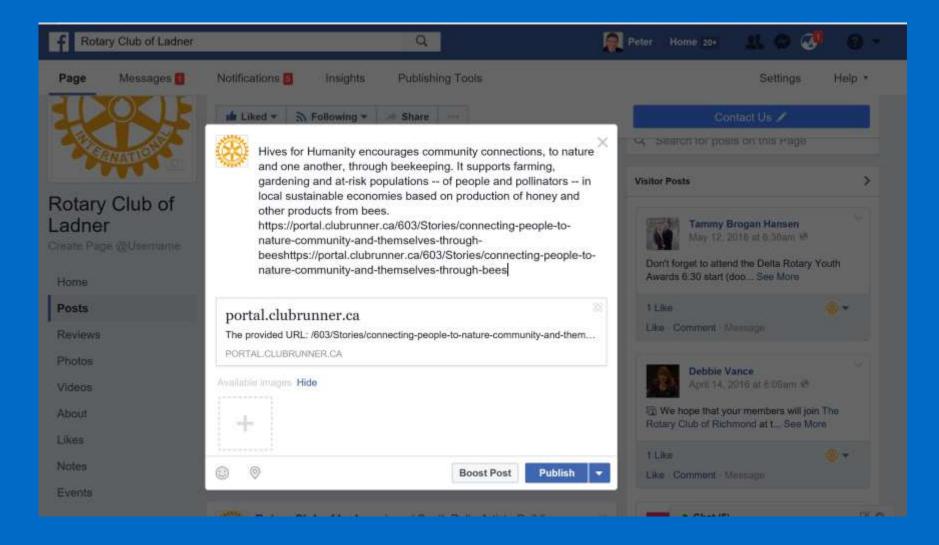

## **Rotary Club Facebook**

Rotary International's "5 Things Every Rotary Club Facebook Page Should Have."
1. Determine your audience, create a strategy
2. Use images that make your club look great
3. Make your "About" and other Facebook tabs work for you
4. Post content relevant to your audience

5. Get club buy in

# Facebook most engaging posts

-- BuzzSumo analysis 2016 comments

- Questions, images, videos more engaging than all other post types
- Videos most likely to be shared
- Sunday is best day for engagement
- Short posts less than 50 characters more engaging than long ones
- People engage more to a post if outside Facebook to a longer article.

## Facebook content plan

-- Mari Smith, Facebook marketing leader

- Highly shareable video, photo content
- First 24 hrs organic reach of post
- Then pay to boost the post
- 24 hrs later boost with more money
- Include Call to Action buttons and links
- Publish 5x/week -- try outside hours
- Focus: educate, if possible entertain