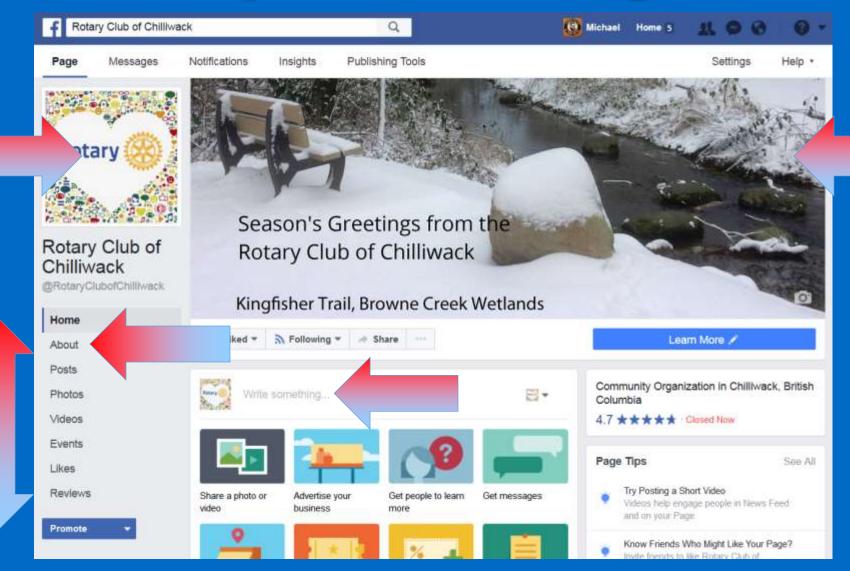

## **Anatomy Facebook Page**

# **Anatomy Facebook Page**

Closed Now CLOSED

**BUSINESS INFO** 

# **Anatomy Facebook Page**