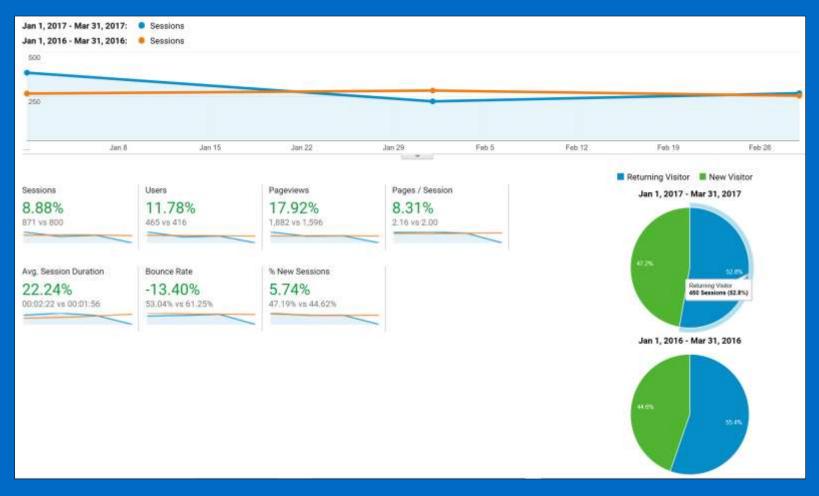

Bruce McDonald and Ian Paton, Ladner Rotary Club president Walt Hayward. Rotary District 5040 governor Lyn Stroshin and Rotarians at the site where a \$600,000 splash park will open in Memorial Park this summer. Photograph By Chris Offer

The Rotary Club of Ladner generated \$20,000 through its 11th annual calendar sales project, proceeds that will support the new Rotary Club of Ladner splash park in Ladner's Memorial Park.

The \$600,000 project, a partnership with the Corporation of Delta, is scheduled to open this summer.

**Evaluation** Did we achieve the results set originally, in the time and budget planned?

### 2015 and 2016

✓ Club Public Relations; ✓ Member orientation and education: ✓ Fundraising; ✓
 Local service projects





2016 2015 -----

### **Website Google Analytics**



### **Twitter analytics**

| MAR 2017 SUMMARY     |                         | FEB 2017 SUMMARY  |                         |
|----------------------|-------------------------|-------------------|-------------------------|
| Tweets 2             | Tweet impressions 1,315 | Tweets 2          | Tweet impressions 1,052 |
| Profile visits<br>78 | Mentions<br>4           | Profile visits 28 | Mentions<br>2           |
| New followers        |                         | New followers 2   |                         |
| JAN 2017 SUMMARY     |                         | DEC 2016 SUMMARY  |                         |
| Tweets               | Tweet impressions 1,574 | Tweets<br>5       | Tweet impressions 786   |
| Profile visits       | New followers           | Profile visits 50 | Mentions<br>1