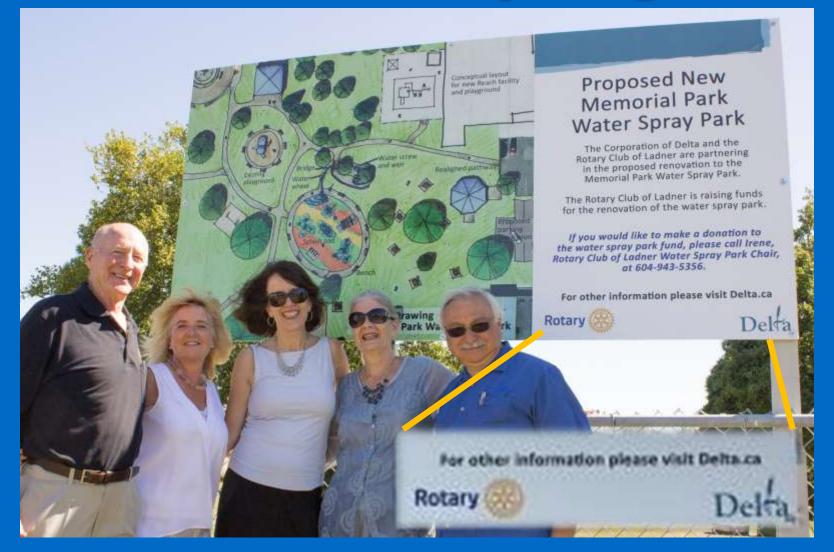

### Supporting Dolta since 1957

July 14, 2016

Mayor Lois E Jackson and Council Corporation of Delta 4500 Clarence Taylor Crescent Delta, British Columbia V4K 3E2

Dear Mayor Jackson,

In 2013, the Rotary Club of Ladner expressed interest in entering into a community cost sharing arrangement with the Corporation in order to replace the existing Kinsmen Water Park at Memorial Park. Staff in the Parks, Recreation & Culture Department prepared concept drawings of this upgraded water park along with a budget to complete the work.

The Rotary Club is pleased to report that we have achieved our goal and have secured \$268,422 - 50% of the total project cost as required by the community cost sharing program.

We are asking for Council's endorsement of a community cost sharing arrangement with the Rotary Oub of Ladner and request that the new water park at Memorial Park be considered in the 2017 budget. It is our hopes that the project be completed in time for the opening of the water park in the spring of 2017.