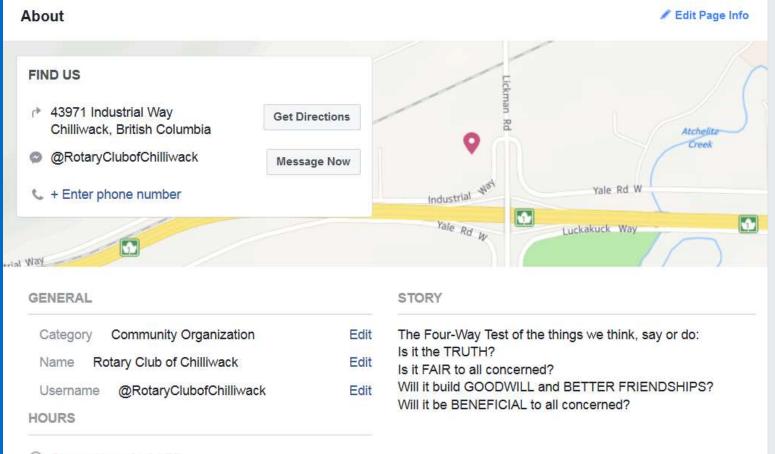

#### **BUSINESS INFO**

- Founded on February 26, 1934
- Parking

Parking Lot parking

#### Mission

The Rotary International President's Theme for 2016-17 is "Rotary Serving Humanity".

### ADDITIONAL CONTACT INFO

- rotaryclubofchilliwack@gmail.com
- https://www.chillip
- Edit Other Accounts

### MORE INFO

#### About

Service Above Self