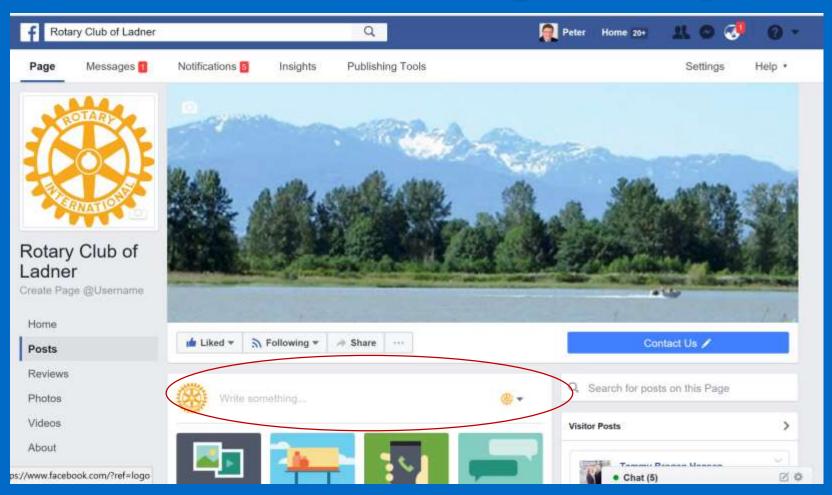

## **Tools: social media**

## **Tools: social media**

Social media: changing the way we communicate and are perceived Every time you post a photo, or update your status, you are contributing to your own digital footprint and personal brand.

## **Rotary Club Facebook**

Rotary International's "5 Things Every Rotary Club Facebook Page Should Have."
1. Determine your audience, create a strategy
2. Use images that make your club look great
3. Make your "About" and other Facebook tabs work for you
4. Post content relevant to your audience