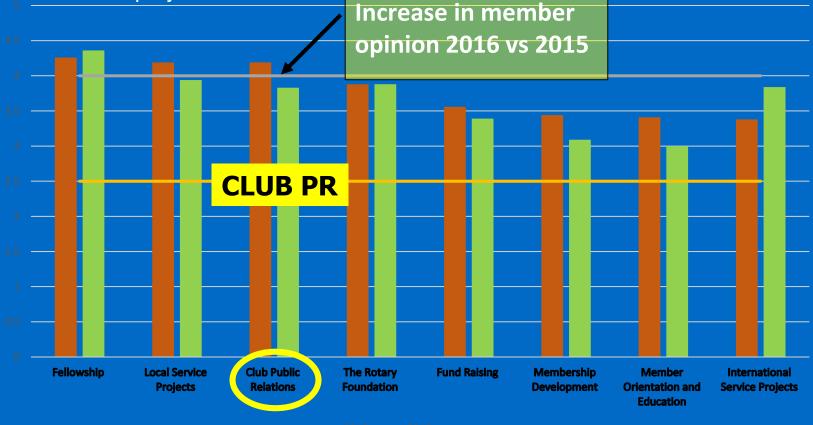

### 2015 and 2016

✓ Club Public Relations; ✓ Member orientation and education: ✓ Fundraising; ✓
 Local service projects

2016 2015 -----