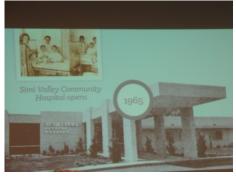

This year marks the 50th anniversary of the hospital. The hospital was started by Dr. Jones but grew rapidly during it's early years with help from Drs. Elvin Gaines and Otto Austel. Otto, Elvin and the original CEOs were all members of the noontime Rotary Club.