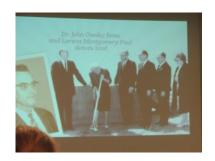

This year marks the 50th anniversary of the hospital. The hospital was started by Dr. Jones but grew rapidly during it's early years with help from Drs. Elvin Gaines and Otto Austel. Otto, Elvin and the original CEOs were all members of the noontime Rotary Club.